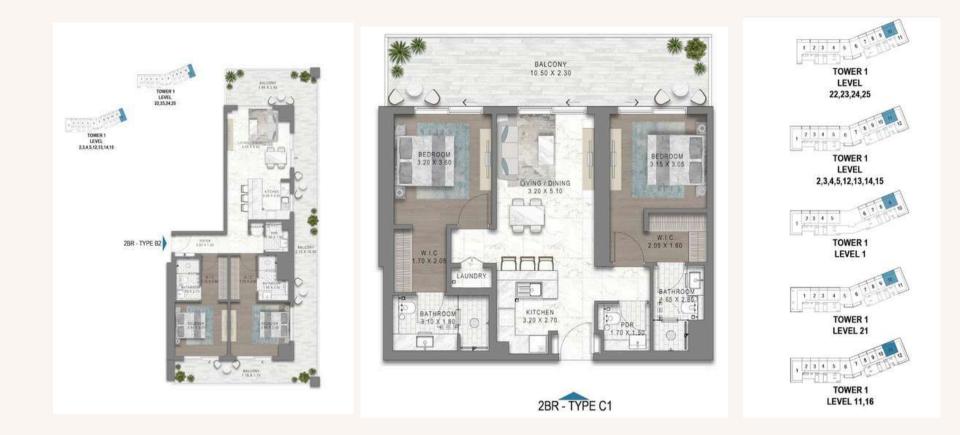

### 2 BEDROOM AVERAGE SALEABLE: 130.23 SQ.M |1401.80 SQ.FT

#### 2 BEDROOM AVERAGE SALEABLE: 130.23 SQ.M |1401.80 SQ.FT