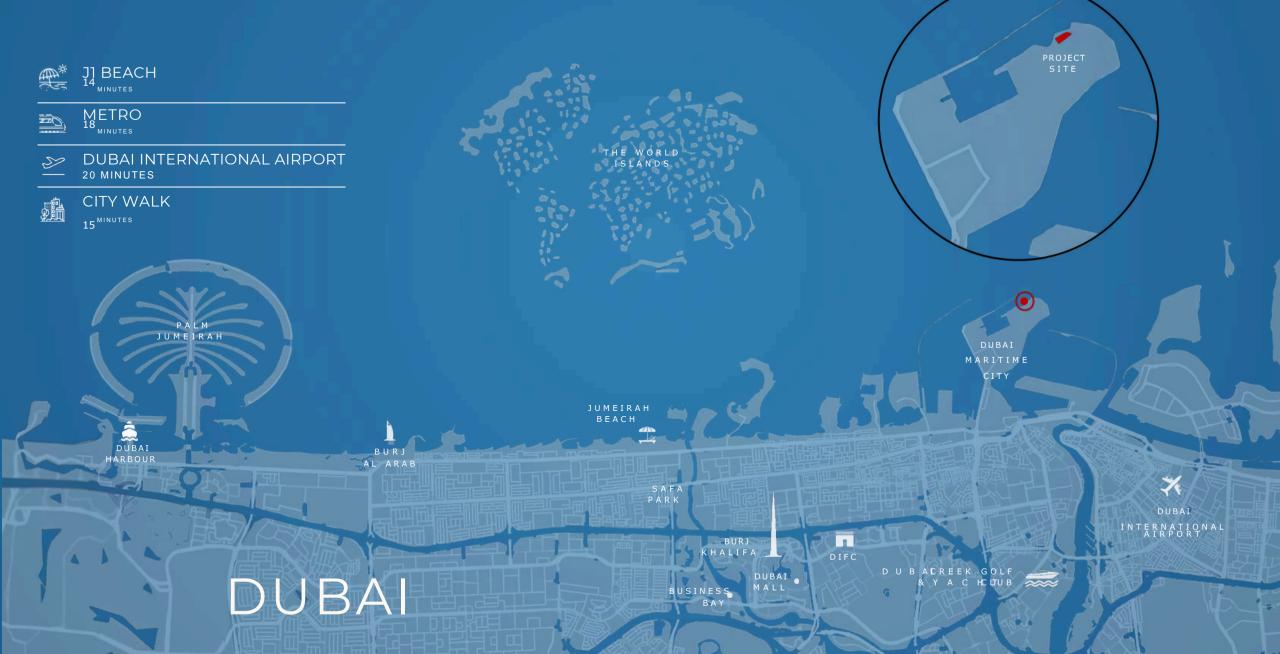

# CHELSEA RESIDENCES





## LOCATION



ENTICING. EXCITING.EPIC. RESIDENCES IN DUBAI MARITIME CITY





# INSPIRATION

Where aquatic serenityembraces urban vitality





#### CHELSEA RESIDENCES 2

| T O W EC R | TOWER B       | T O W EAR     |
|------------|---------------|---------------|
| G+ 2P+33   | G + 2 P + 3 0 | G + 2 P + 3 3 |

### CHELSEA RESIDENCES 1

| TOWERA   | TOWER B       | T O W ECR     |
|----------|---------------|---------------|
| G+ 2P+25 | G + 2 P + 2 8 | G + 2 P + 3 0 |

## UNIT LAYOUT



**1 B E D R O O M** AVERAGE SALEABLE: 75.43 SQ.M |811.91 SQ.FT





TYPE A1

### 2 BEDROOM AVERAGE SALEABLE: 130.23 SQ.M |1401.80 SQ.FT



#### 2 BEDROOM AVERAGE SALEABLE: 130.23 SQ.M |1401.80 SQ.FT



#### **3 BEDROOM** AVERAGE SALEABLE: 198.12 SQ.M |2132.53 SQ.FT



TYPE B1

## INTERIOR



### CHELSEA RESIDENCES

##