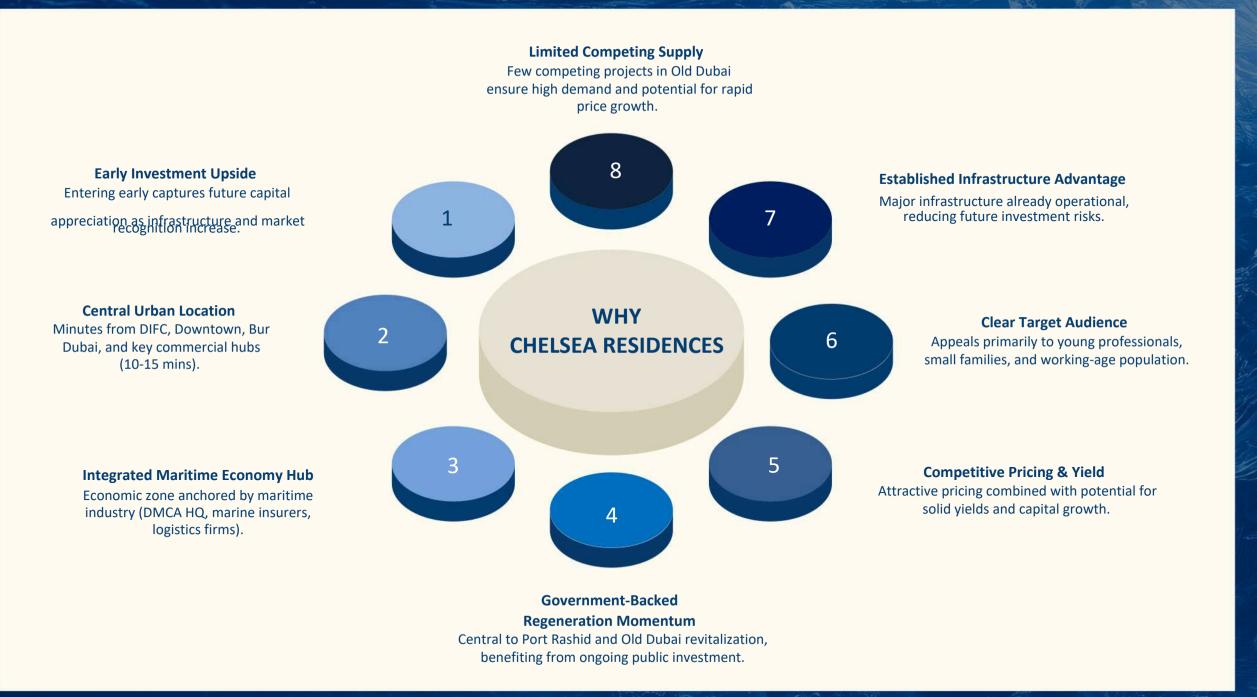

# CHELSEA RESIDENCES





## LOCATION



ENTICING. EXCITING.EPIC. RESIDENCES IN DUBAI MARITIME CITY





# INSPIRATION

Where aquatic serenityembraces urban vitality





#### CHELSEA RESIDENCES 2

| T O W EC R | TOWER B       | T O W EAR     |
|------------|---------------|---------------|
| G+ 2P+33   | G + 2 P + 3 0 | G + 2 P + 3 3 |

### CHELSEA RESIDENCES 1

| TOWERA   | TOWER B       | T O W ECR     |
|----------|---------------|---------------|
| G+ 2P+25 | G + 2 P + 2 8 | G + 2 P + 3 0 |

## UNIT LAYOUT



**1 B E D R O O M** AVERAGE SALEABLE: 75.43 SQ.M |811.91 SQ.FT





TYPE A1

### 2 BEDROOM AVERAGE SALEABLE: 130.23 SQ.M |1401.80 SQ.FT



#### 2 BEDROOM AVERAGE SALEABLE: 130.23 SQ.M |1401.80 SQ.FT



#### **3 BEDROOM** AVERAGE SALEABLE: 198.12 SQ.M |2132.53 SQ.FT



TYPE B1

## INTERIOR



### CHELSEA