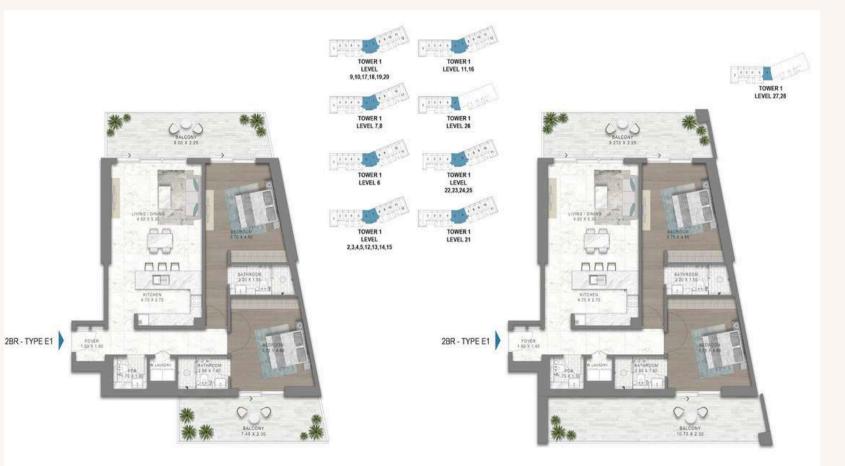

### 2 BEDROOM AVERAGE SALEABLE: 130.23 SQ.M |1401.80 SQ.FT

#### 2 BEDROOM AVERAGE SALEABLE: 130.23 SQ.M |1401.80 SQ.FT