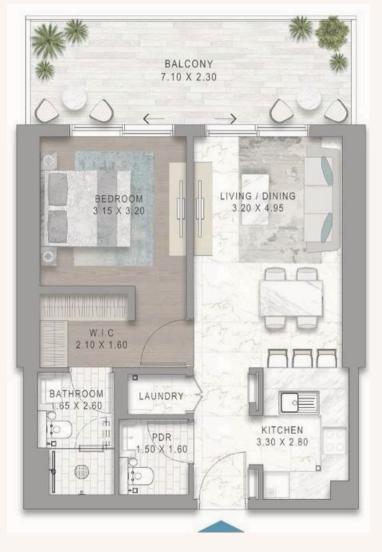

## UNIT LAYOUT

**1 B E D R O O M** AVERAGE SALEABLE: 75.43 SQ.M |811.91 SQ.FT

TYPE A1