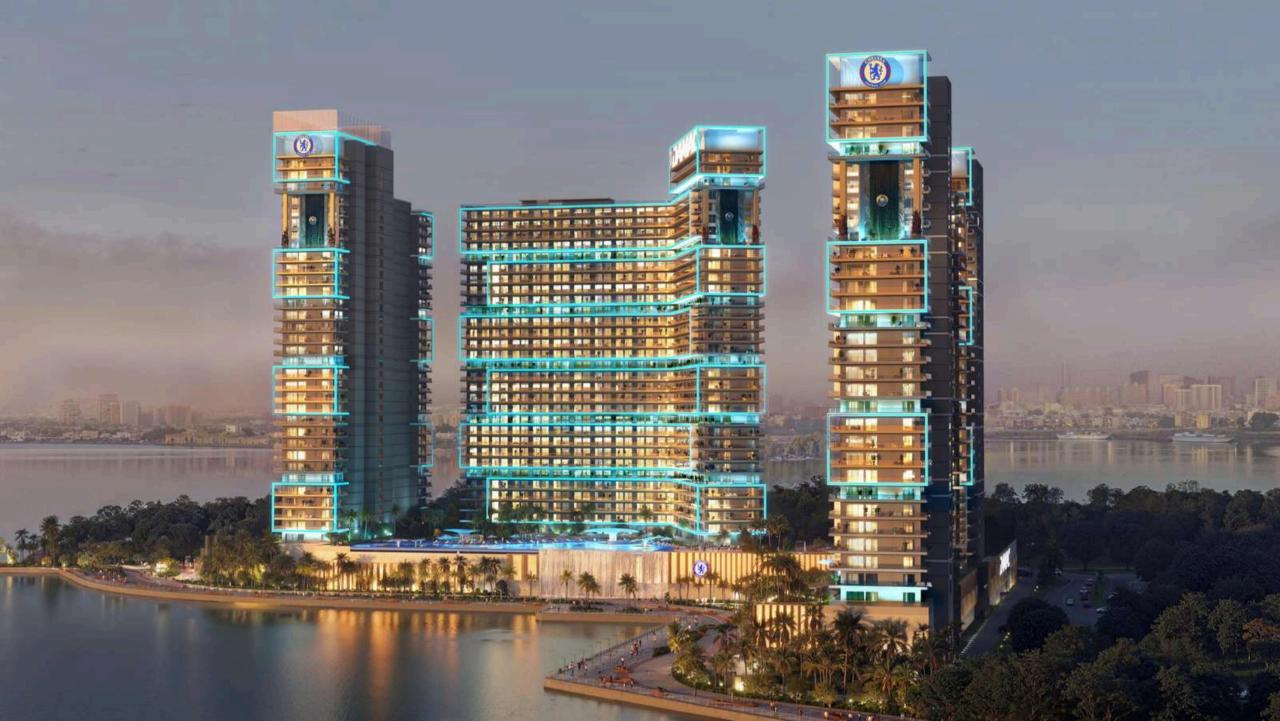

# CHELSEA RESIDENCES





## LOCATION



ENTICING. EXCITING.EPIC. RESIDENCES IN DUBAI MARITIME CITY





# INSPIRATION

Where aquatic serenityembraces urban vitality





#### CHELSEA RESIDENCES 2

| T O W EC R | TOWER B       | T O W EAR     |
|------------|---------------|---------------|
| G+ 2P+33   | G + 2 P + 3 0 | G + 2 P + 3 3 |

### CHELSEA RESIDENCES 1

| TOWERA   | TOWER B       | T O W ECR     |
|----------|---------------|---------------|
| G+ 2P+25 | G + 2 P + 2 8 | G + 2 P + 3 0 |

## UNIT LAYOUT



**1 B E D R O O M** AVERAGE SALEABLE: 75.43 SQ.M |811.91 SQ.FT





TYPE A1

### 2 BEDROOM AVERAGE SALEABLE: 130.23 SQ.M |1401.80 SQ.FT



#### 2 BEDROOM AVERAGE SALEABLE: 130.23 SQ.M |1401.80 SQ.FT



#### **3 BEDROOM** AVERAGE SALEABLE: 198.12 SQ.M |2132.53 SQ.FT



TYPE B1

## INTERIOR



### CHELSEA RESIDENCES

## LIVING

Floor to ceiling height : 3.4m



DUBAI MARITIME CITY