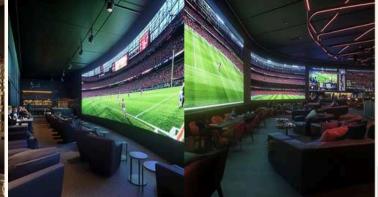

#### STAMFORD CINEMA (THE PRIDE LOUNGE)

LEVEL1 | CHR2 A & B 51 SQM

#### THE CAPTAINS TABLE – DINE WITH LEGENDS

#### DUBAI'S 1st HEALTHY FINE DINING

SUNSET BAR