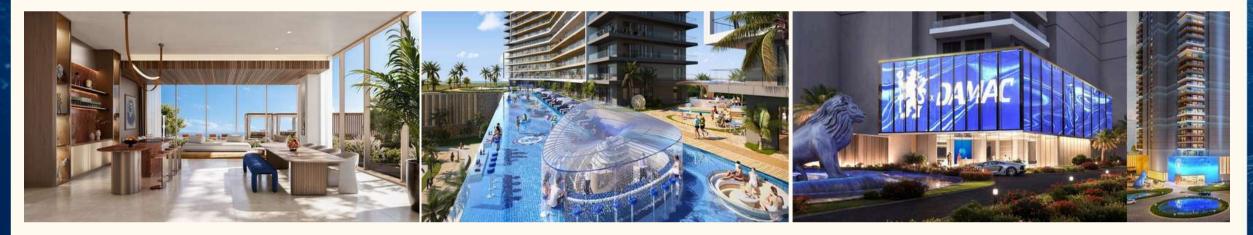

## INTERIOR

### CHELSEA RESIDENCES

## LIVING

Floor to ceiling height : 3.4m

DUBAI MARITIME CITY

#### CHELSEA BLUE ARRIVING IN DUBAI