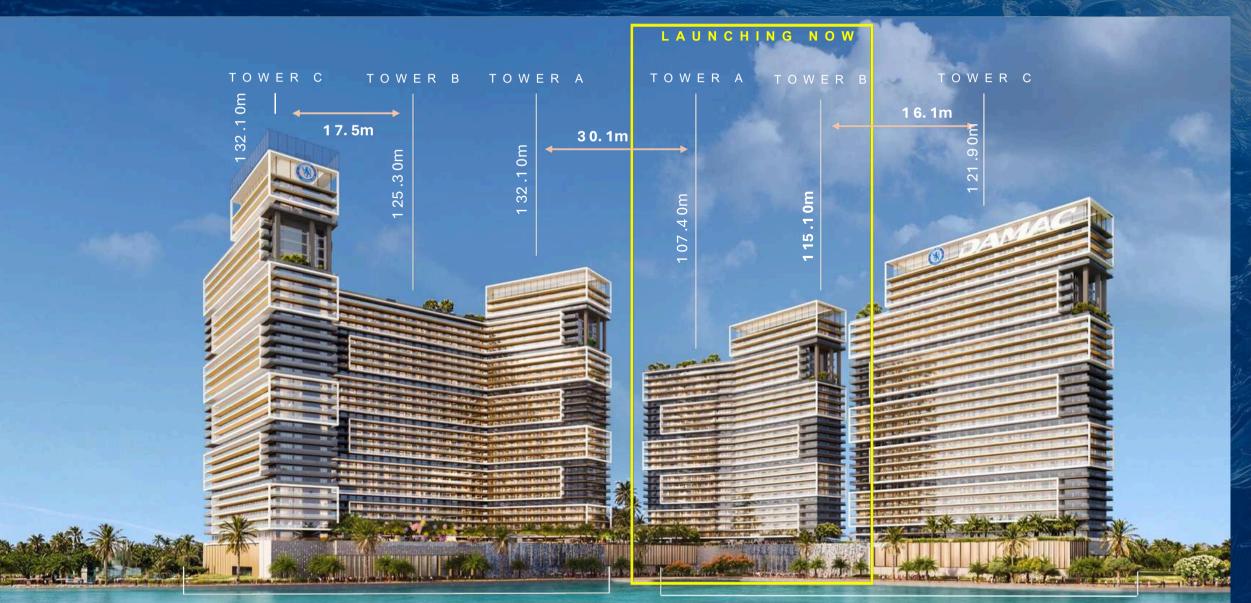

#### CHELSEA RESIDENCES 2

| T O W EC R | TOWER B       | T O W EAR     |
|------------|---------------|---------------|
| G+ 2P+33   | G + 2 P + 3 0 | G + 2 P + 3 3 |

### CHELSEA RESIDENCES 1

| TOWERA   | TOWER B       | T O W ECR     |
|----------|---------------|---------------|
| G+ 2P+25 | G + 2 P + 2 8 | G + 2 P + 3 0 |