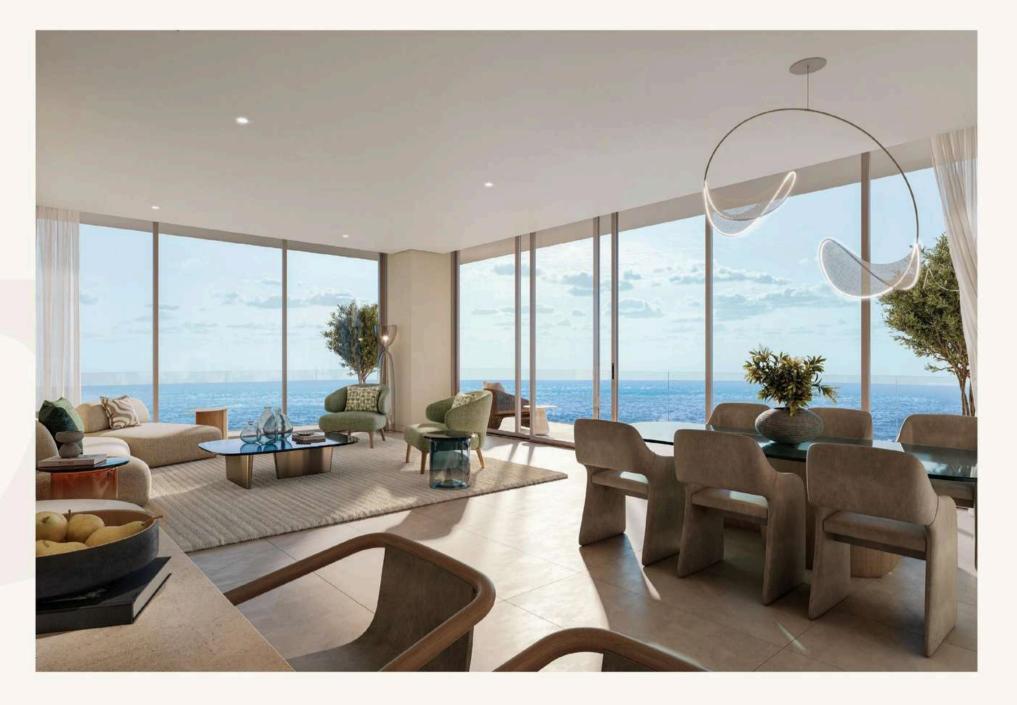

## LIVING

Floor to ceiling height : 3.4m

DUBAI MARITIME CITY

# DINING & KITCHEN

Floor to ceiling height : 3.4m

DUBAI MARITIME CITY