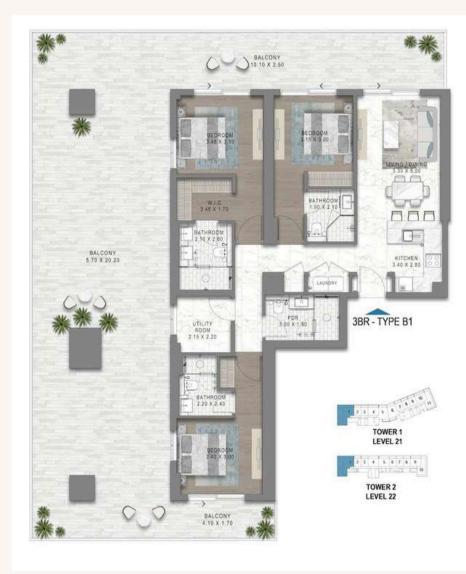

# CHELSEA RESIDENCES





## LOCATION



ENTICING. EXCITING.EPIC. RESIDENCES IN DUBAI MARITIME CITY





# INSPIRATION

Where aquatic serenityembraces urban vitality





#### CHELSEA RESIDENCES 2

| T O W EC R | TOWER B       | T O W EAR     |
|------------|---------------|---------------|
| G+ 2P+33   | G + 2 P + 3 0 | G + 2 P + 3 3 |

### CHELSEA RESIDENCES 1

| TOWERA   | TOWER B       | T O W ECR     |
|----------|---------------|---------------|
| G+ 2P+25 | G + 2 P + 2 8 | G + 2 P + 3 0 |

## UNIT LAYOUT



**1 B E D R O O M** AVERAGE SALEABLE: 75.43 SQ.M |811.91 SQ.FT





TYPE A1

### 2 BEDROOM AVERAGE SALEABLE: 130.23 SQ.M |1401.80 SQ.FT



#### 2 BEDROOM AVERAGE SALEABLE: 130.23 SQ.M |1401.80 SQ.FT



#### **3 BEDROOM** AVERAGE SALEABLE: 198.12 SQ.M |2132.53 SQ.FT



TYPE B1

## INTERIOR



### CHELSEA RESIDENCES

## LIVING

Floor to ceiling height : 3.4m



DUBAI MARITIME CITY

# DINING & KITCHEN

Floor to ceiling height : 3.4m



DUBAI MARITIME CITY

## MASTER BEDROOM

Floor to ceiling height : 3.4m



## MASTER BATHROOM

Floor to ceiling height : 2.4m



DUBAI MARITIME CITY

## WALK-IN CLOSET

Floor to ceiling height : 2.4m



DUBAI MARITIME CITY

## AMENITIES HALOTHERAPY

BREATHING IN TINY SALT PARTICLES TO IMPROVE YOUR BREATHING IS CONSIDERED AN ALTERNATIVE TREATMENT FOR LUNG PROBLEMS SUCH AS ASTHMA, BRONCHITIS AND MORE...



## AMENITIES



### CHELSEA RESIDENCES

## AMENITIES



### **1. FITNESS**

CHELSEA LION BEACH 'CHELSEA BLUE' BEACH CLUB THE PRIDE OF THE OCEAN — CORAL REEF SWING ON THE CORAL INFINITY POOL KIDS POOL KIDS PLAY UNDERWATER TH