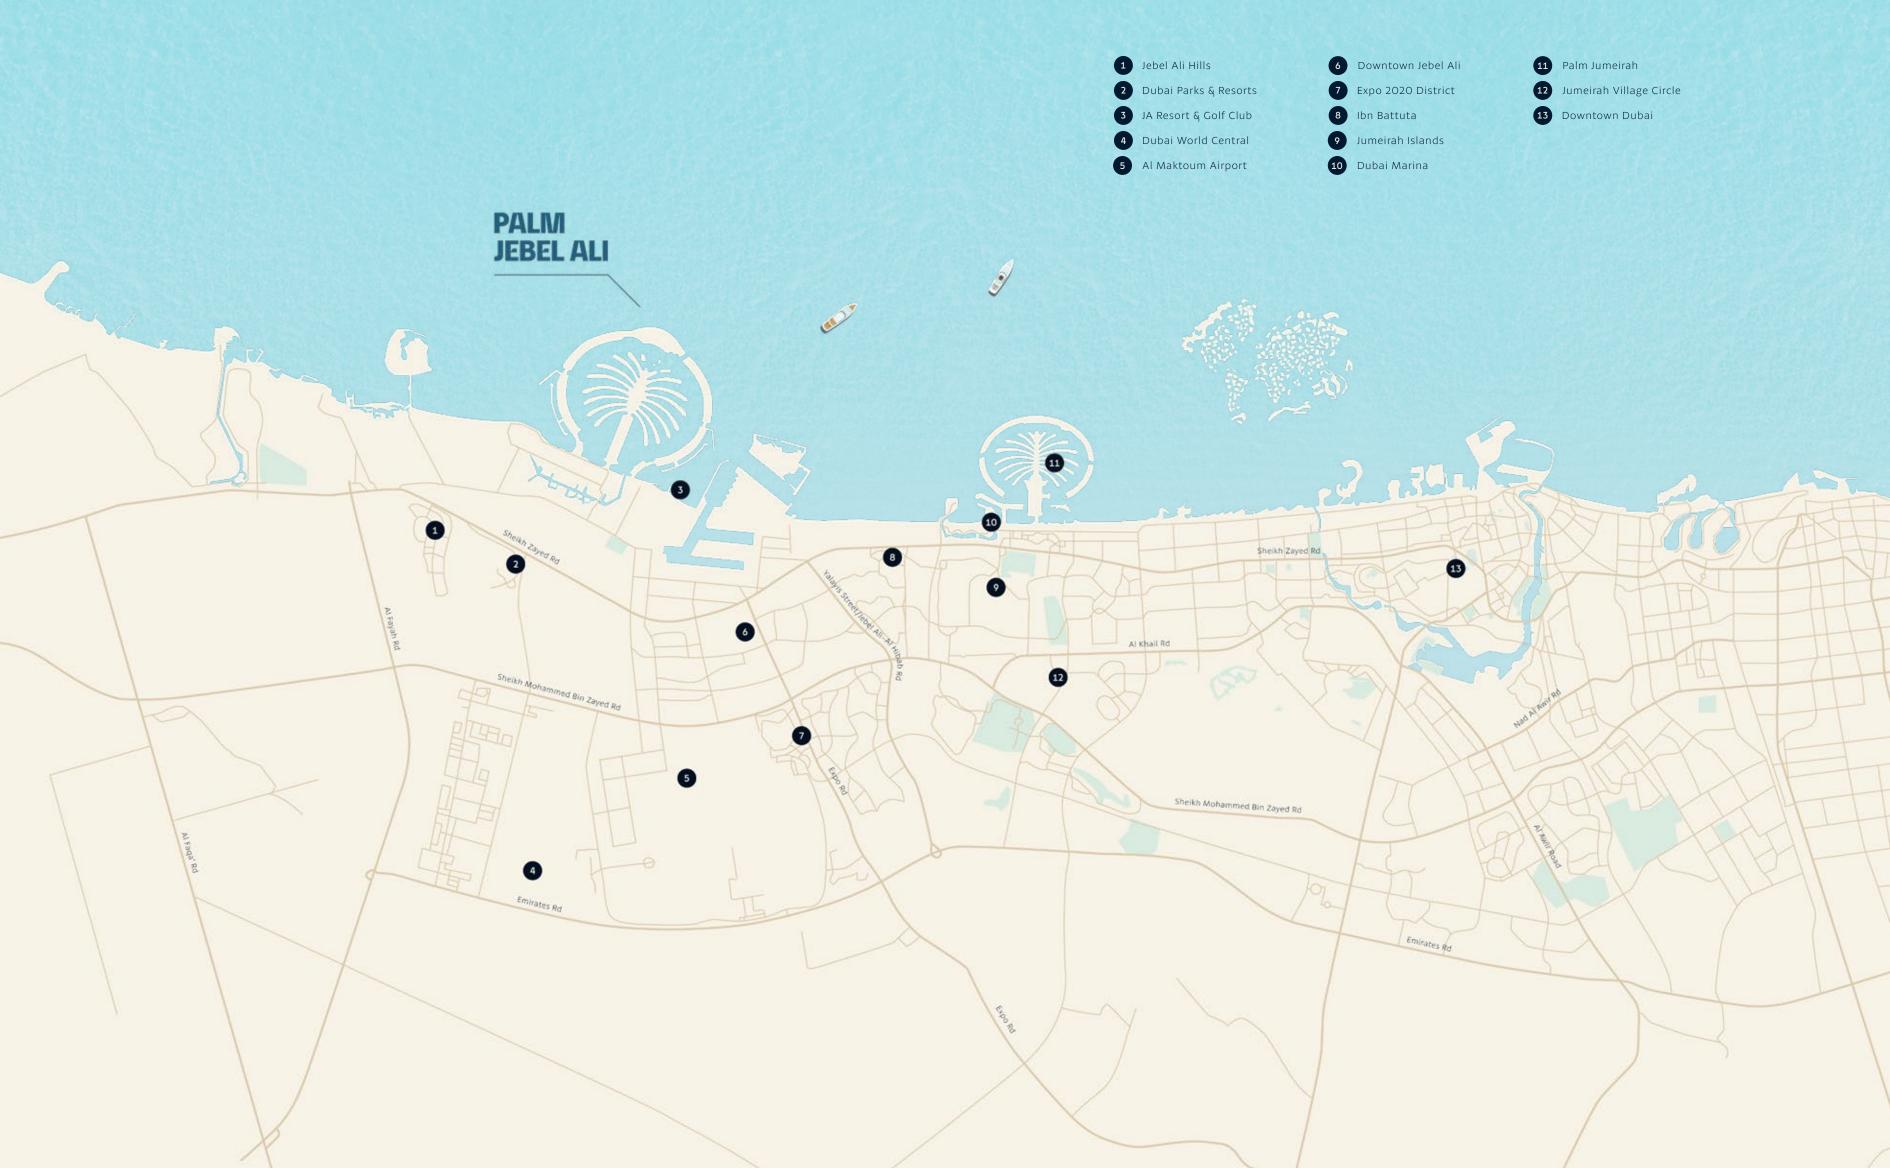

## LIVE BETWERN THECLIVE AND THE SKY

A PARADISIACAL ARCHIPELAGO WITH THE WORLD AT ITS DOOR.

With everything at hand to live a full and balanced lifestyle, you won't need to leave the islands.

Palm Jebel Ali is perfectly positioned between Port Jebel Ali and the Jebel Ali Marine Sanctuary.

This exceptional location is well connected to other areas of Dubai via the Sheikh Zayed Road (E11) and the Al Maktoum Airport, reachable in just under 20 minutes.

THE JOURNEY