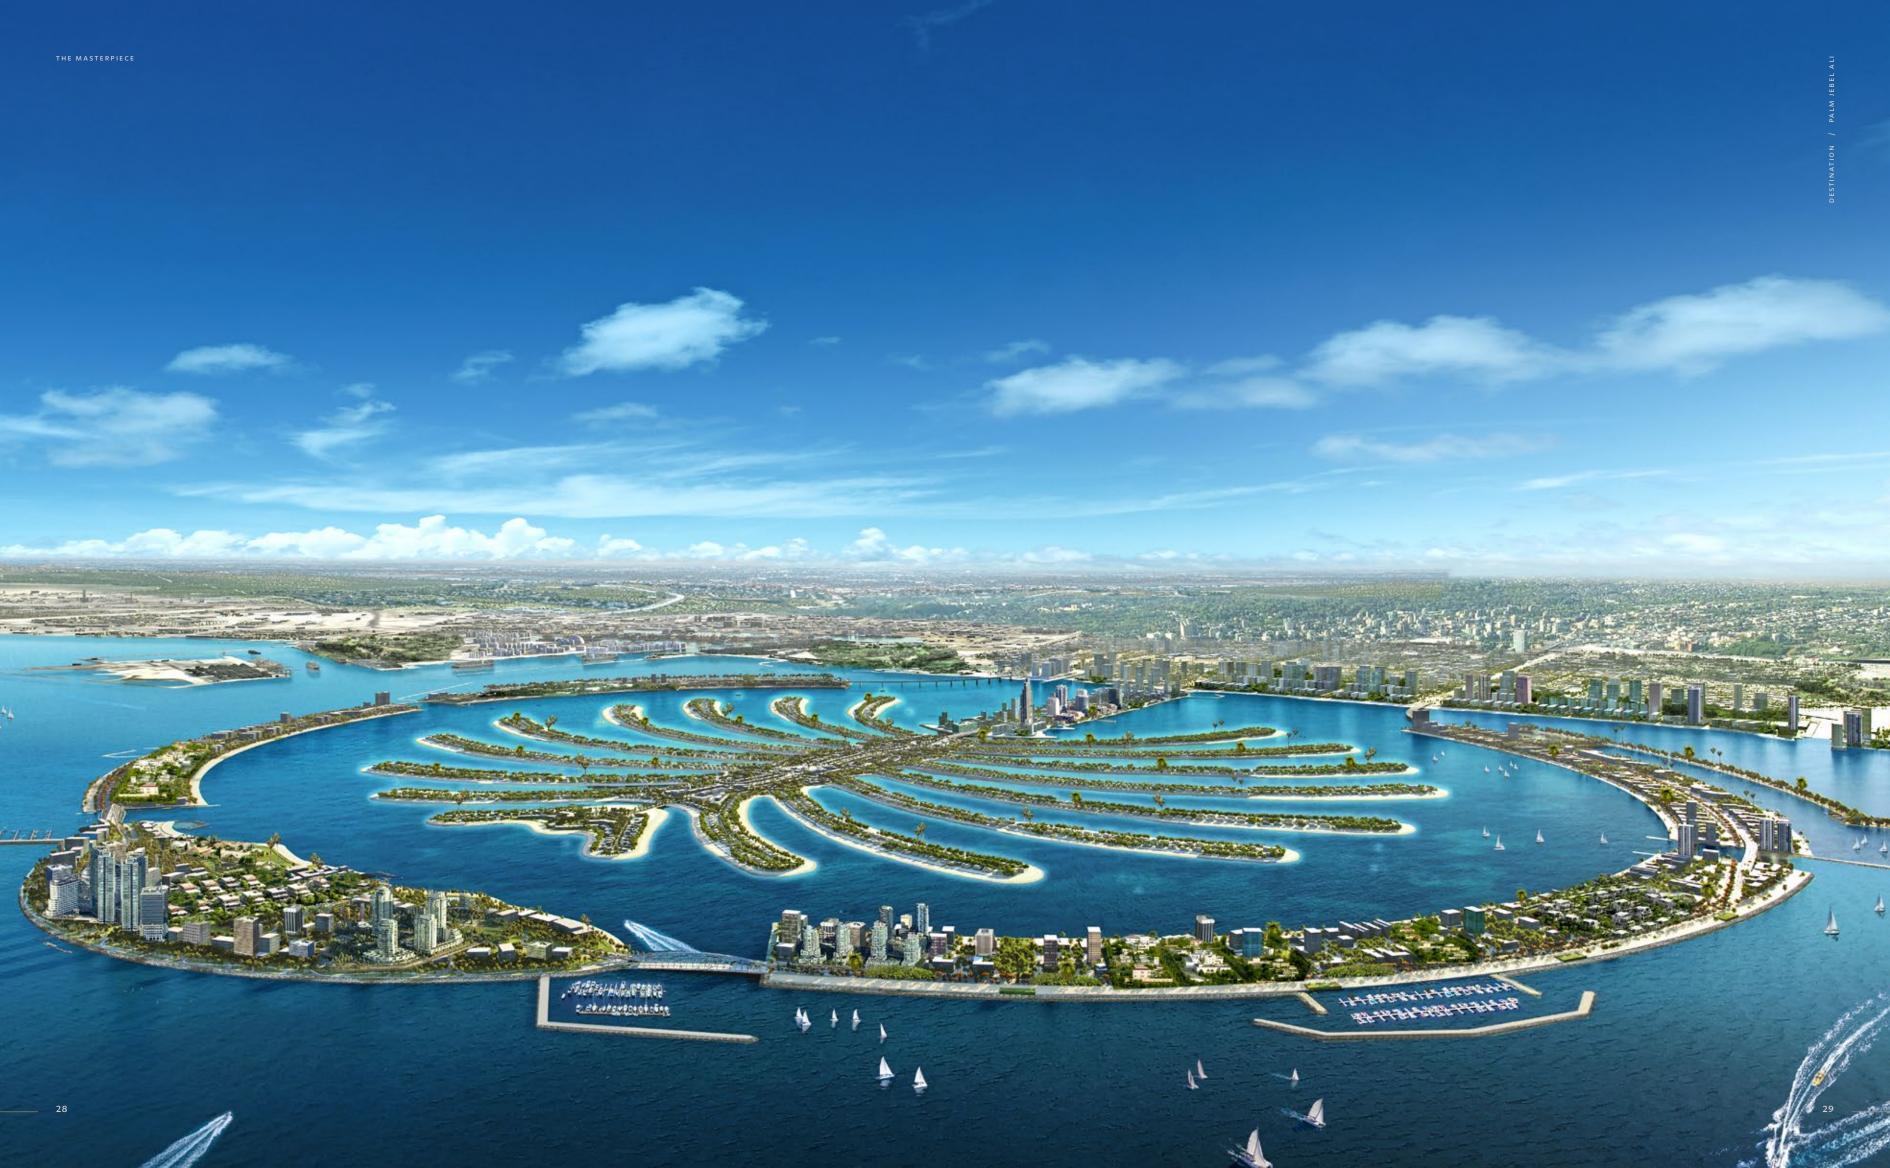

## A P E R F E C T P A R A D I S I A C A L A R C H I P E L A G O

A KALEIDOSCOPE OF COLOURFUL COMMUNITIES AND DISTRICTS.

Palm Jebel Ali's palm–shaped islands make up this magnificent archipelago that is composed of two central islands, formed by the Trunk, the Spine, and sixteen Fronds, with five Crescent islands framing the perimeter. Each island forms part of a dynamic district with its own unique personality.

#### THE TRUNK

#### SOCIAL. HIP. ENERGETIC.

A mixed-use environment, where elegant restaurants, bars, apartments, and villas in the sky happily coexist. The stunning homes with private amenities enjoy framed views, waterfront connectivity, and vibrant, integrated greenery throughout.

### THE SPINE

#### RELAXED. COMMUNAL. WELLNESS ORIENTED.

Sophisticated, resort–style living, in homes designed with vibrant poolside gardens and extended vistas. Discover an abundance of communal leisure areas that encourage a healthy and social indoor–outdoor lifestyle. Relax and soak up the tropical atmosphere.

## THE CROWN

### CELEBRATORY. GRAND. DISTINCT.

This charismatic district is the focal point for communal festivities, where everyday moments become extraordinary. Discover unique beach concepts, elegant architecture, integrated greenery, and exclusive waterfront amenities.

# THE CRESCENTS

### RELAXED. RECREATIONAL. SCENIC.

Blissful beachfront living in beautiful homes that combine sophisticated architecture with biophilic design. Live an authentic beachside lifestyle, complete with leisure activities and views over the Dubai Waterfront.

## THE FRONDS

#### TRANQUIL. EXCLUSIVE. CONSIDERED.

Exclusive private neighbourhoods where Palm Jebel Ali's most luxurious beachfront villas are enveloped in flourishing greenery. The lush, thoughtfully planned streetscapes boast integrated security features, beach connectivity, and panoramic views.