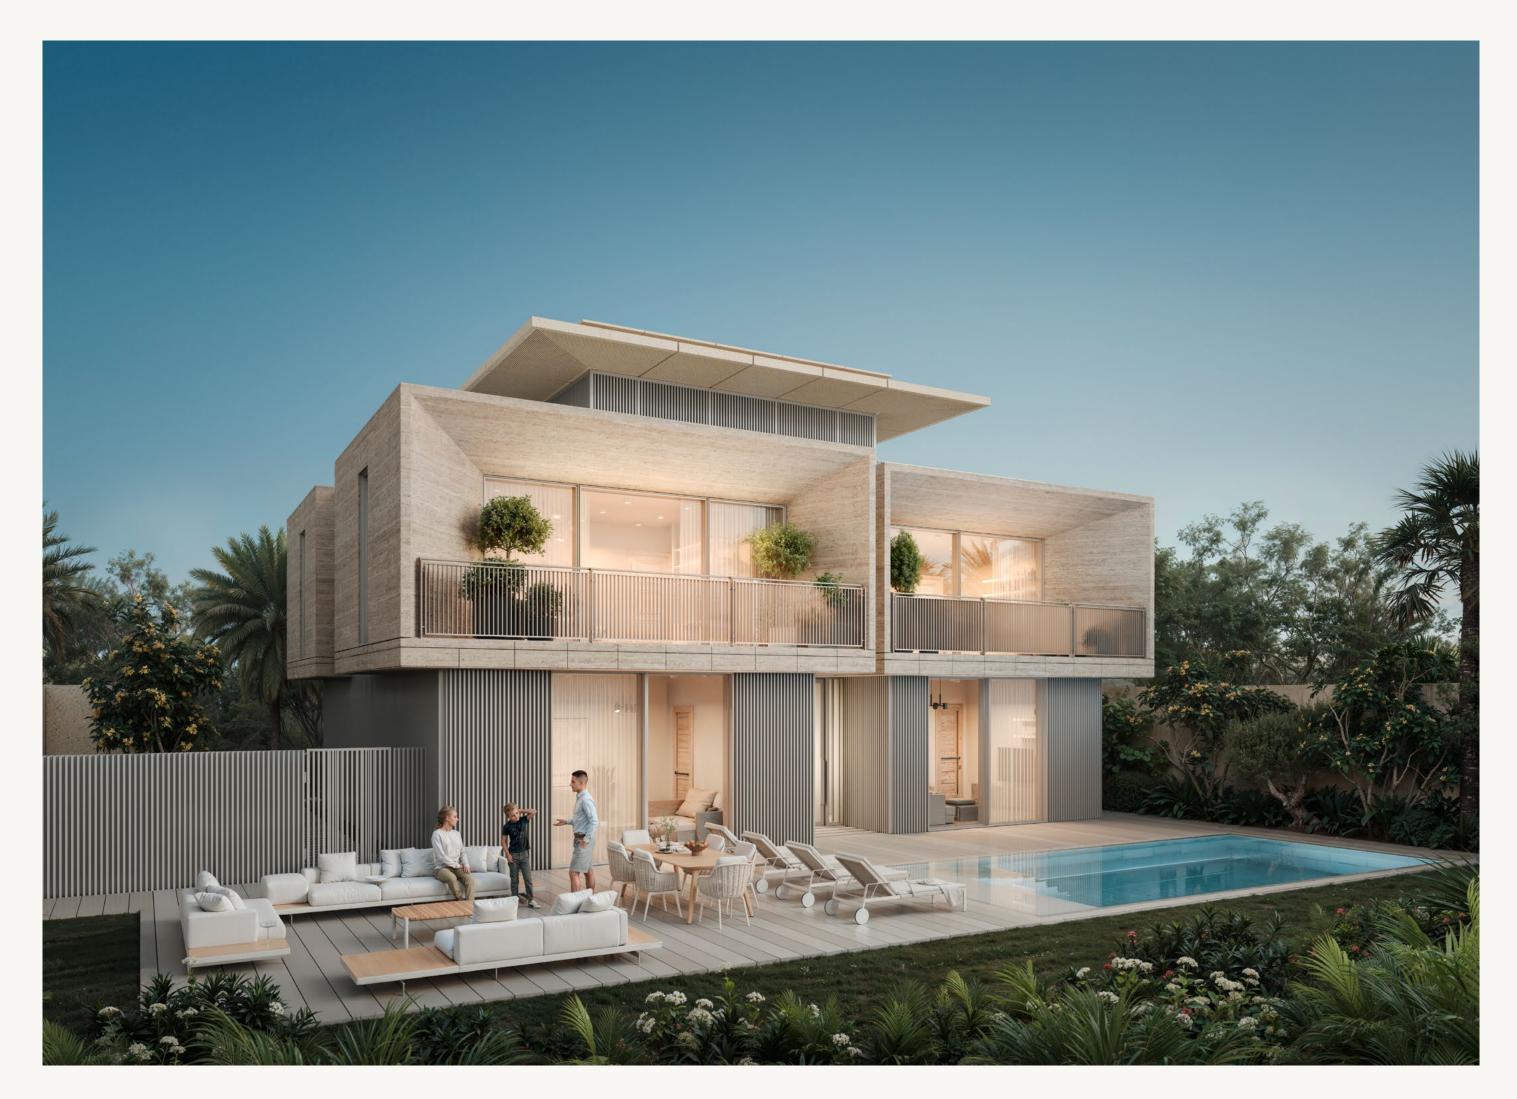

## VILLA EXTERIORS *Grand designs in a green haven*

With a choice of two distinct designs, each of the 32 villas is a masterpiece of organic architecture. Grand in scale, with a harmonious balance of indoor-outdoor living, these refined homes are surrounded by greenery in a quiet setting with open views. Perfectly landscaped private gardens and terraces are integral to each design, featuring private swimming pools and spaces for year-round activities and moments of celebrations with friends and family.

### VILLA INTERIORS A sense of space and place

The interior design of each grand villa has been artfully curated to create moments of wonder everyday. From first arrival, the tactile elegance of materials such as marble and wood evoke feelings of welcome and hospitality. The latest home technology features throughout, with exquisitely designed kitchens and bathrooms. The seamless blend of form and function provides space and opportunity for every member of the family to relax and gather in celebration.