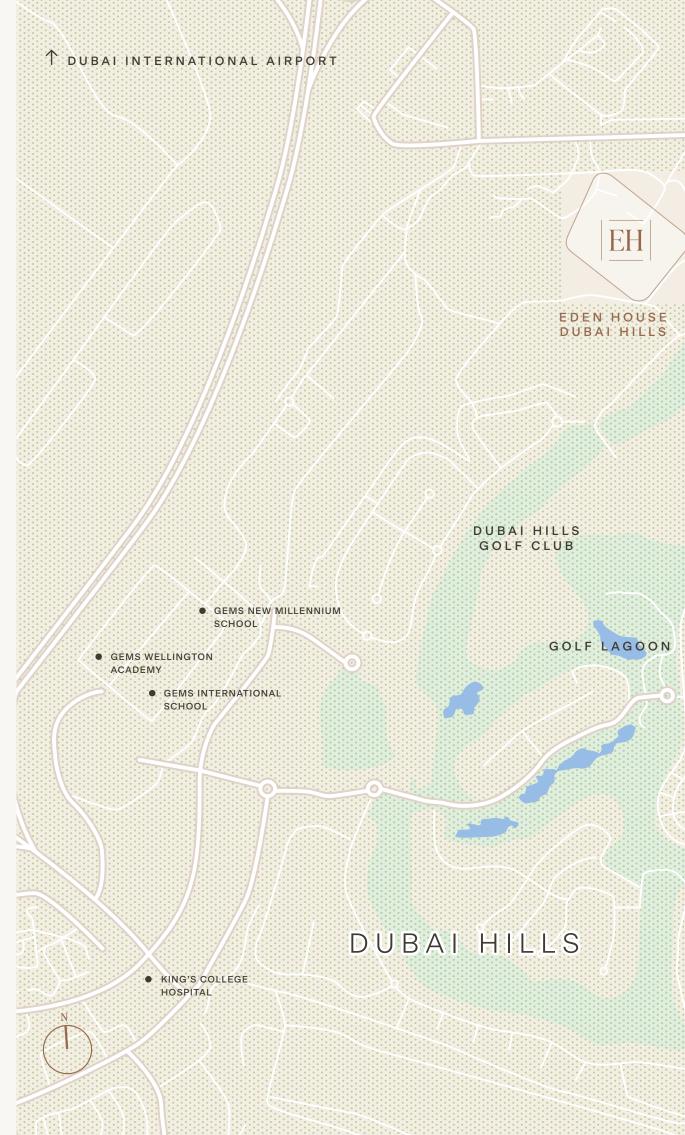

# The perfect location in Dubai Hills

Eden House Dubai Hills is ideally located; surrounded by lush trees and quiet landscaped gardens, it's within easy reach of Dubai's major attractions. It's this balance between urban buzz and peaceful tranquility that makes this caring community so appealing to families and those who love an active lifestyle amid nature.

Dubai Hills Mall, only moments away, is one of the city's newest shopping centers, with more than 200 fashion brands as well as a wide range of cafes, restaurants and leisure activities. The city's largest retreat and home to adventure playgrounds and sports facilities, Dubai Hills Park, is also close by. King's College Hospital and some of the city's finest schools are within easy reach, including GEMS Academy.

### TRAVEL TIMES

- 8 minutes to Dubai Hills Golf Club
- 11 minutes to Gems International School
- 11 minutes to King's College Hospital
- 16 minutes to Dubai Hills Mall
- 23 minutes to Jumeirah Beach
- 25 minutes to Dubai Downtown
- 25 minutes to Dubai Marina
- 30 minutes to Dubai International Airport