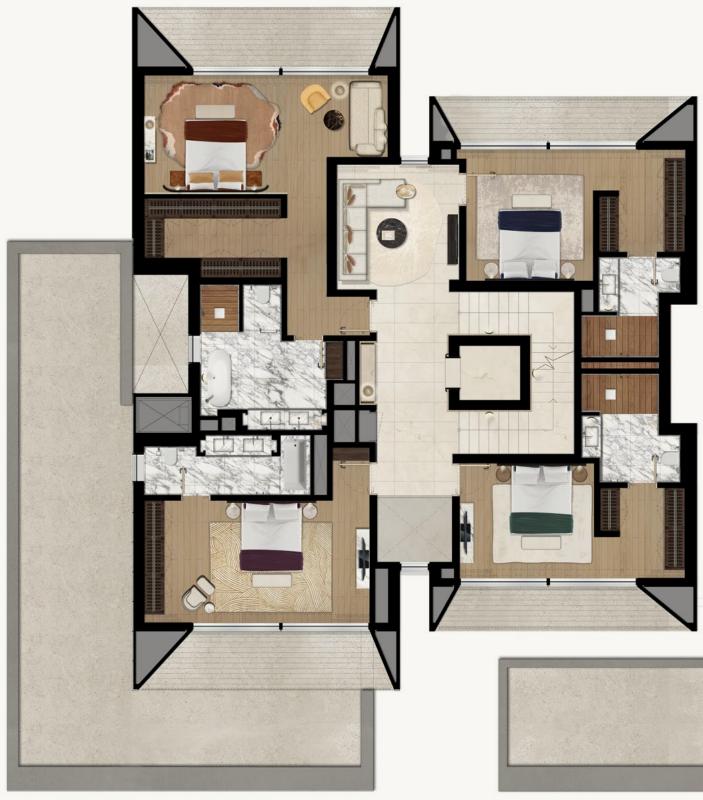

## FIRST FLOOR

#### Areas

Internal area: 211 m<sup>2</sup> / 2,272 ft<sup>2</sup> External area: 40 m<sup>2</sup> / 427 ft<sup>2</sup> Total area: 251 m<sup>2</sup> / 2,699 ft<sup>2</sup>

### Features

Master bedroom with private bathroom 3 Bedrooms with private bathrooms 4 Balconies Family room Lift

Plot area range 750 m<sup>2</sup> / 8,073 ft<sup>2</sup> - 1,019 m<sup>2</sup> / 10,969 ft<sup>2</sup>

### Areas

Internal area: 254 m<sup>2</sup> / 2,729 ft<sup>2</sup> External area: 43 m<sup>2</sup> / 464 ft<sup>2</sup> Total area: 297 m<sup>2</sup> / 3,193 ft<sup>2</sup>

#### Features

Master bedroom with private bathroom and walk-in closet 3 Bedrooms with private bathrooms 4 Balconies Family room Lift

Plot area range 750 m<sup>2</sup>/8,073 ft<sup>2</sup> - 1,019 m<sup>2</sup>/10,969 ft<sup>2</sup>