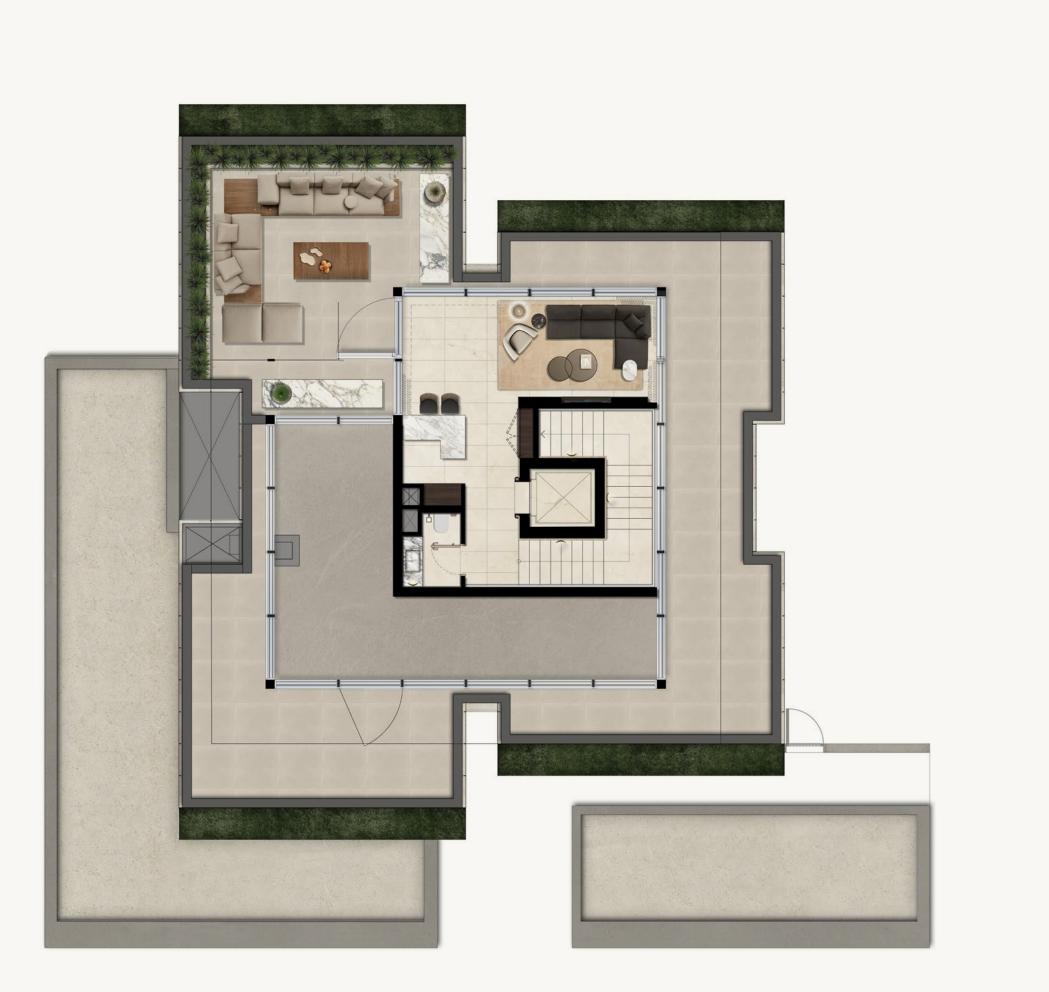

## ROOFTOP

#### Areas

Internal area:  $67 \text{ m}^2 / 721 \text{ ft}^2$ Total area:  $67 \text{ m}^2 / 721 \text{ ft}^2$ 

#### Features

Family room Roof terrace Bathroom Lift

35