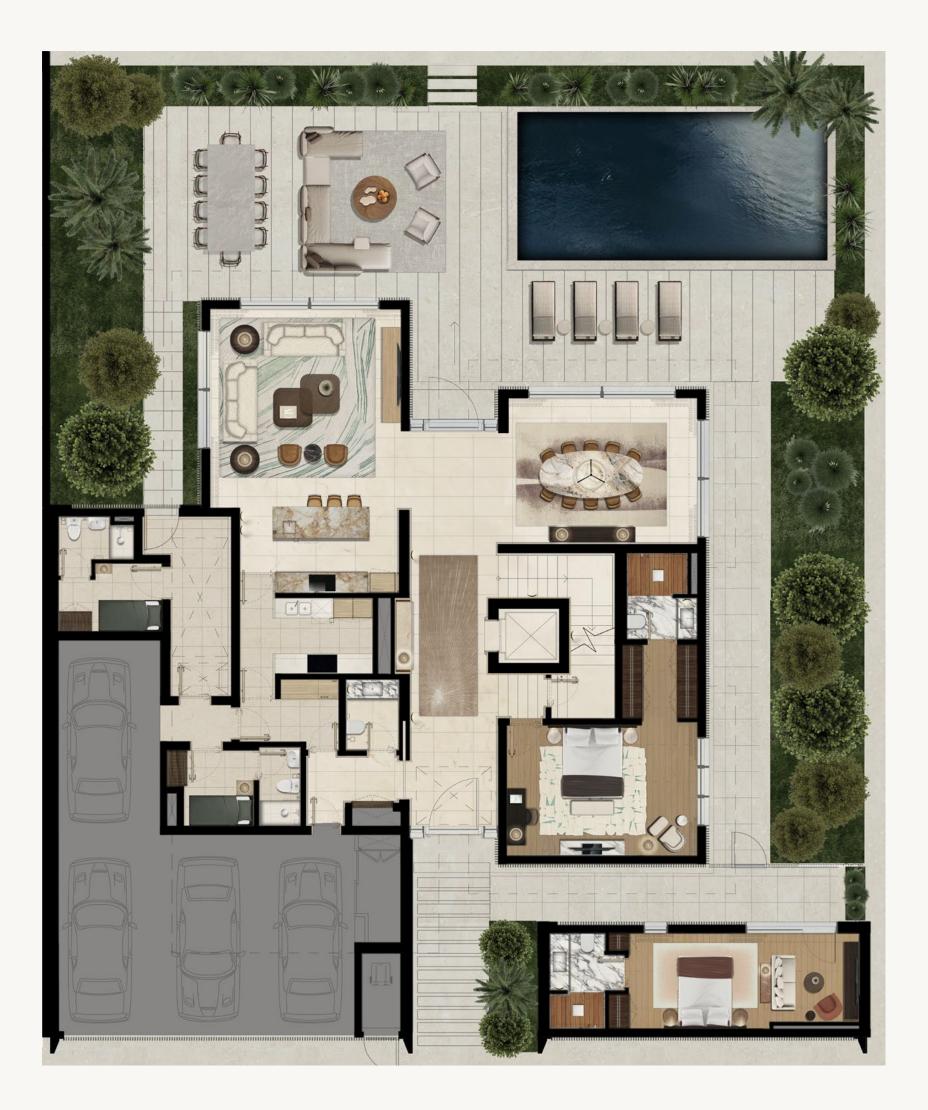

# FLOOR PLANS

# VILLA A

## Plot area range

746  $m^2\,/$  8,030 ft² - 953  $m^2\,/$  10,258 ft²

Total villa area 575 m<sup>2</sup>/6,185 ft<sup>2</sup>

## GROUND FLOOR

### Areas

Internal area: 251 m<sup>2</sup> / 2,699 ft<sup>2</sup> External area: 73 m<sup>2</sup> / 787 ft<sup>2</sup> Total area: 324 m<sup>2</sup> / 3,486 ft<sup>2</sup>

#### Features

Formal living room Dining room Study Open kitchen Back of house kitchen Dowder room Vowder room Lift Storage Laundry room Staff quarters with bathrooms Garage Terrace Swimming pool

## FIRST FLOOR

#### Areas

Internal area: 211 m<sup>2</sup> / 2,272 ft<sup>2</sup> External area: 40 m<sup>2</sup> / 427 ft<sup>2</sup> Total area: 251 m<sup>2</sup> / 2,699 ft<sup>2</sup>

### Features

Master bedroom with private bathroom 3 Bedrooms with private bathrooms 4 Balconies Family room Lift

Plot area range 750 m<sup>2</sup> / 8,073 ft<sup>2</sup> - 1,019 m<sup>2</sup> / 10,969 ft<sup>2</sup>