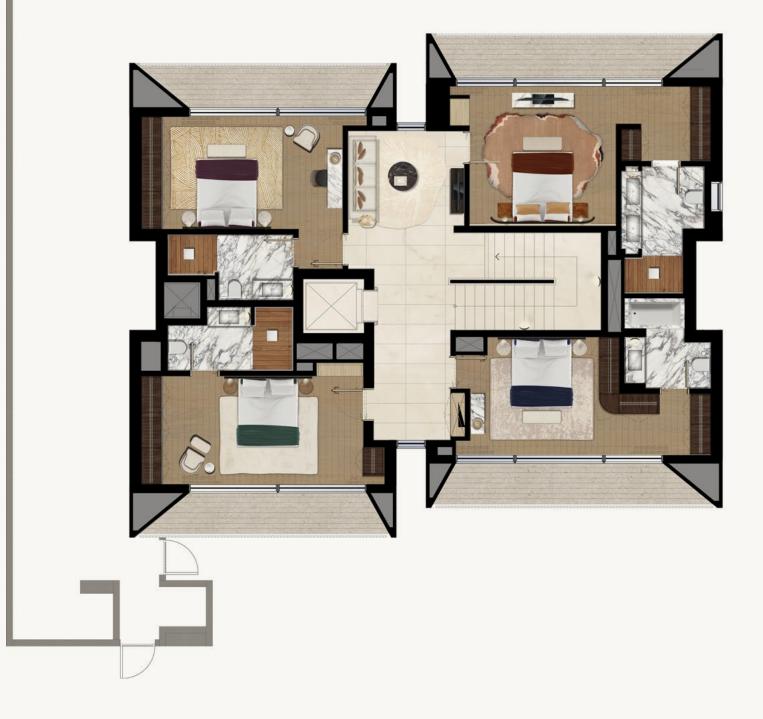

## FIRST FLOOR

#### Areas

Internal area: 211 m<sup>2</sup> / 2,272 ft<sup>2</sup> External area: 40 m<sup>2</sup> / 427 ft<sup>2</sup> Total area: 251 m<sup>2</sup> / 2,699 ft<sup>2</sup>

### Features

Master bedroom with private bathroom 3 Bedrooms with private bathrooms 4 Balconies Family room Lift

Plot area range 750 m<sup>2</sup> / 8,073 ft<sup>2</sup> - 1,019 m<sup>2</sup> / 10,969 ft<sup>2</sup>