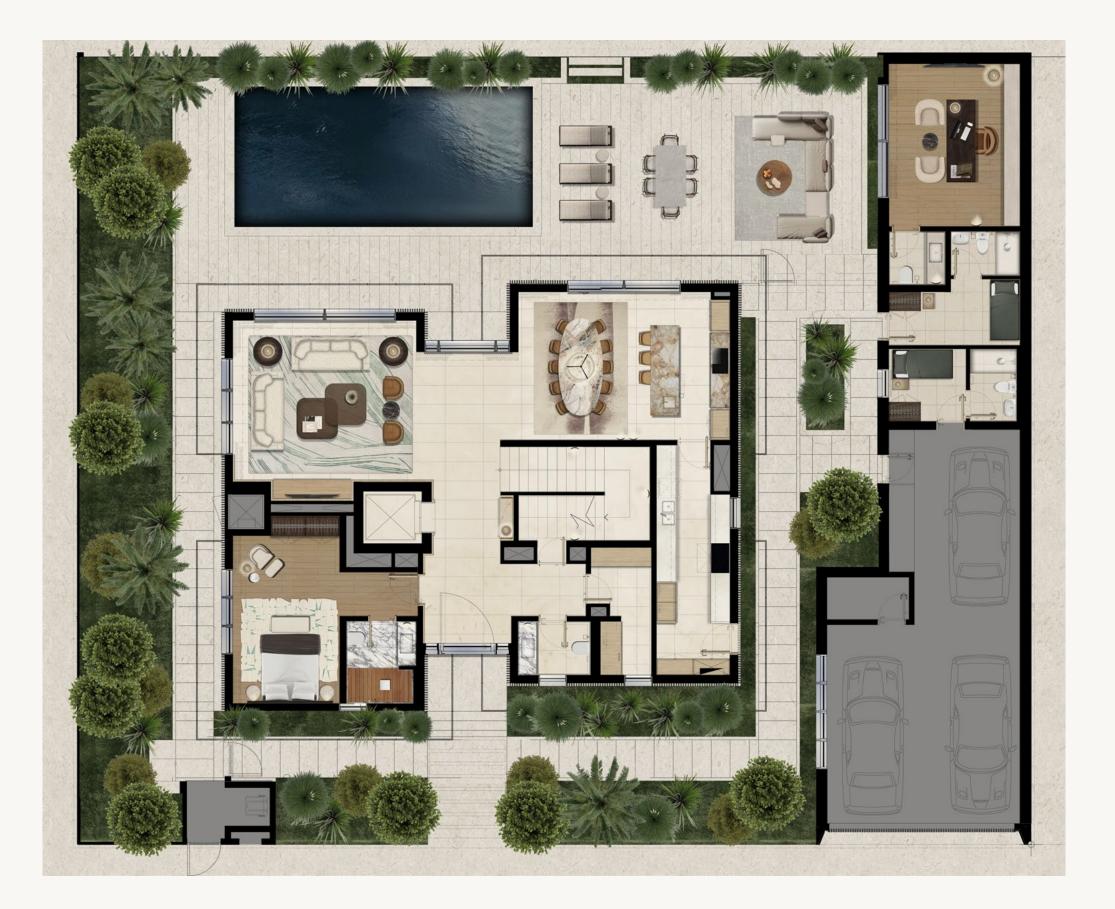

#### MASTERPLAN

- Villa Type A Villa Type B Townhouses Apartments Food & Beverage
  - Recreational Space

## The Villas

Eden House Dubai Hills villas are built around a sense of community, with a perfect balance of privacy and shared experience. Available for sale, each contemporary villa is a sanctuary, with beautiful tactile materials and generous spaces designed by world-renowned architects, Hopkins; beyond lies a wealth of amenities waiting to be discovered and shared with fellow residents.

## VILLA EXTERIORS *Grand designs in a green haven*

With a choice of two distinct designs, each of the 32 villas is a masterpiece of organic architecture. Grand in scale, with a harmonious balance of indoor-outdoor living, these refined homes are surrounded by greenery in a quiet setting with open views. Perfectly landscaped private gardens and terraces are integral to each design, featuring private swimming pools and spaces for year-round activities and moments of celebrations with friends and family.

# The Townhouses

A limited number of four townhouses are available for rent at Eden House Dubai Hills. Set amid trees overlooking a lush central garden, these exquisitely designed homes are arranged over two floors. The heart of each townhouse features free-flowing open-plan living, with elegant private bedrooms on the upper level. Each townhouse also includes an outdoor terrace, private garden, and a two-car garage.

## The Apartments

Curving gently around Eden House Dubai Hills, overlooking the beautiful central garden, the low-rise buildings are home to 132 apartments that will be available for rent. Ranging in size from one to four bedrooms, each apartment has its own shaded terrace with far-reaching views.