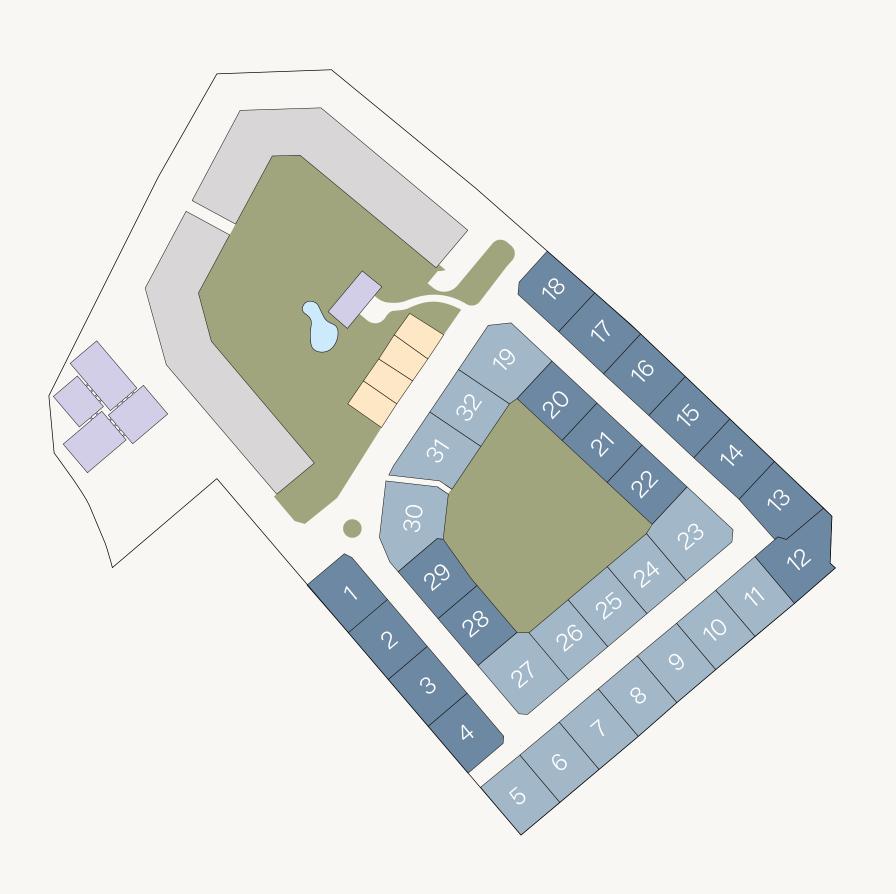

#### MASTERPLAN

- Villa Type A Villa Type B Townhouses Apartments Food & Beverage
  - Recreational Space

## The Villas

Eden House Dubai Hills villas are built around a sense of community, with a perfect balance of privacy and shared experience. Available for sale, each contemporary villa is a sanctuary, with beautiful tactile materials and generous spaces designed by world-renowned architects, Hopkins; beyond lies a wealth of amenities waiting to be discovered and shared with fellow residents.

## VILLA EXTERIORS *Grand designs in a green haven*

With a choice of two distinct designs, each of the 32 villas is a masterpiece of organic architecture. Grand in scale, with a harmonious balance of indoor-outdoor living, these refined homes are surrounded by greenery in a quiet setting with open views. Perfectly landscaped private gardens and terraces are integral to each design, featuring private swimming pools and spaces for year-round activities and moments of celebrations with friends and family.