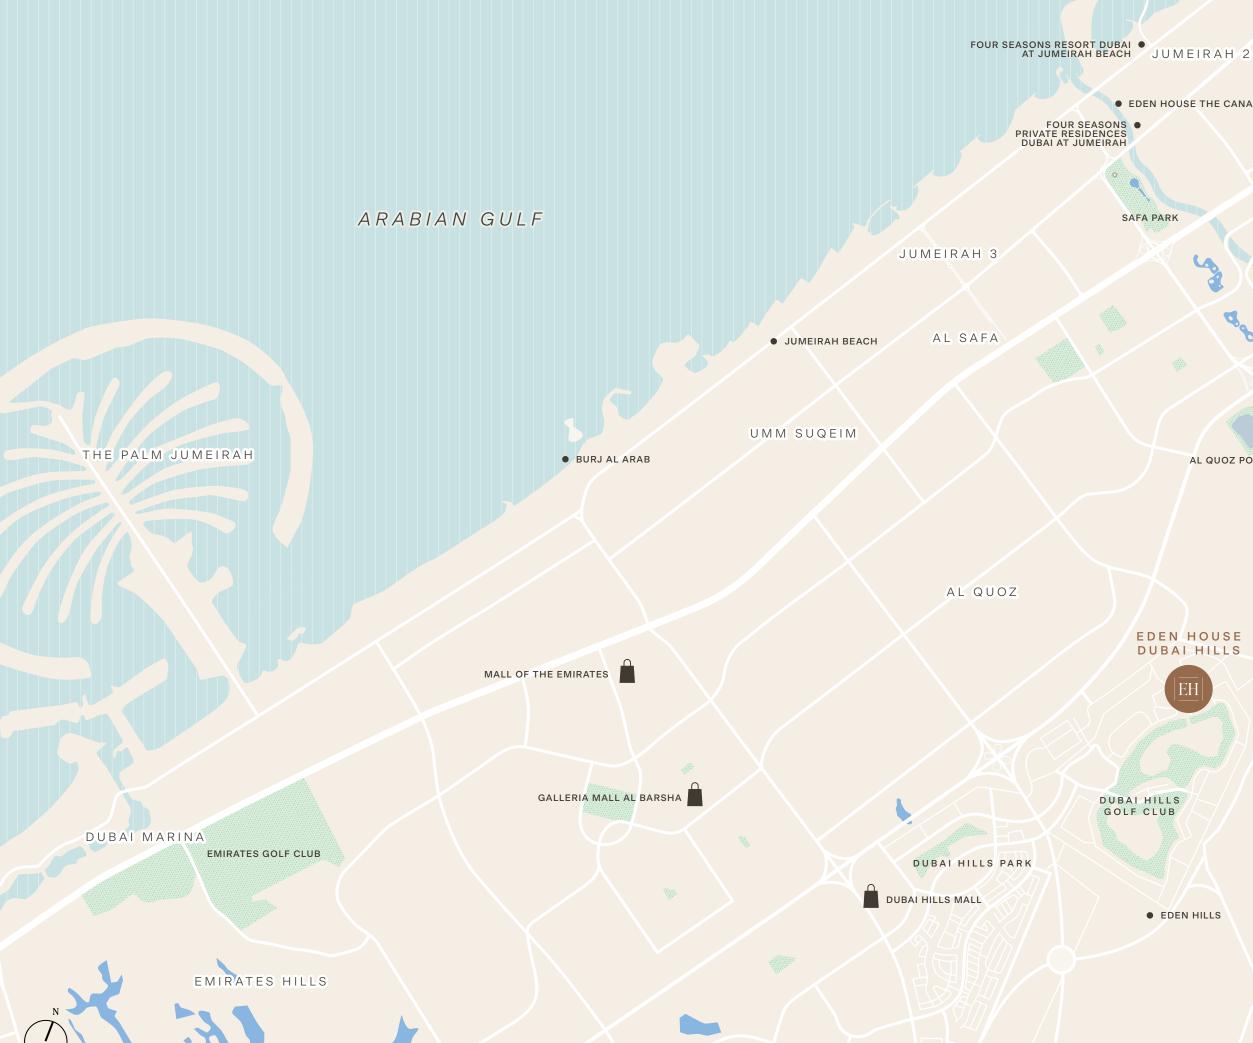

# The perfect location in Dubai Hills

Eden House Dubai Hills is ideally located; surrounded by lush trees and quiet landscaped gardens, it's within easy reach of Dubai's major attractions. It's this balance between urban buzz and peaceful tranquility that makes this caring community so appealing to families and those who love an active lifestyle amid nature.

Dubai Hills Mall, only moments away, is one of the city's newest shopping centers, with more than 200 fashion brands as well as a wide range of cafes, restaurants and leisure activities. The city's largest retreat and home to adventure playgrounds and sports facilities, Dubai Hills Park, is also close by. King's College Hospital and some of the city's finest schools are within easy reach, including GEMS Academy.

### TRAVEL TIMES

- 8 minutes to Dubai Hills Golf Club
- 11 minutes to Gems International School
- 11 minutes to King's College Hospital
- 16 minutes to Dubai Hills Mall
- 23 minutes to Jumeirah Beach
- 25 minutes to Dubai Downtown
- 25 minutes to Dubai Marina
- 30 minutes to Dubai International Airport