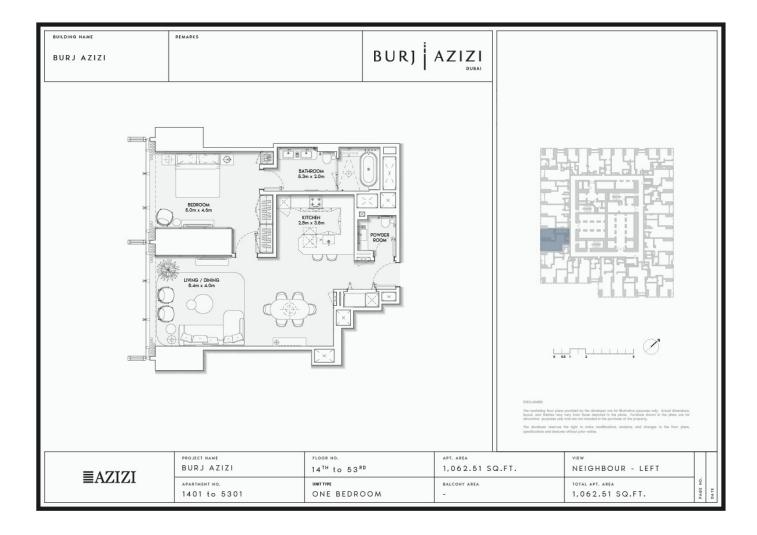

## Property details

| Project                | Property Type | Unit | Unit Type | Saleable Area (Sq ft) | Selling Price (AED) |
|------------------------|---------------|------|-----------|-----------------------|---------------------|
| BURJ AZIZI, Burj azizi | Residential   | 1401 | 1 Bedroom | 1062.51               | 8,568,000           |