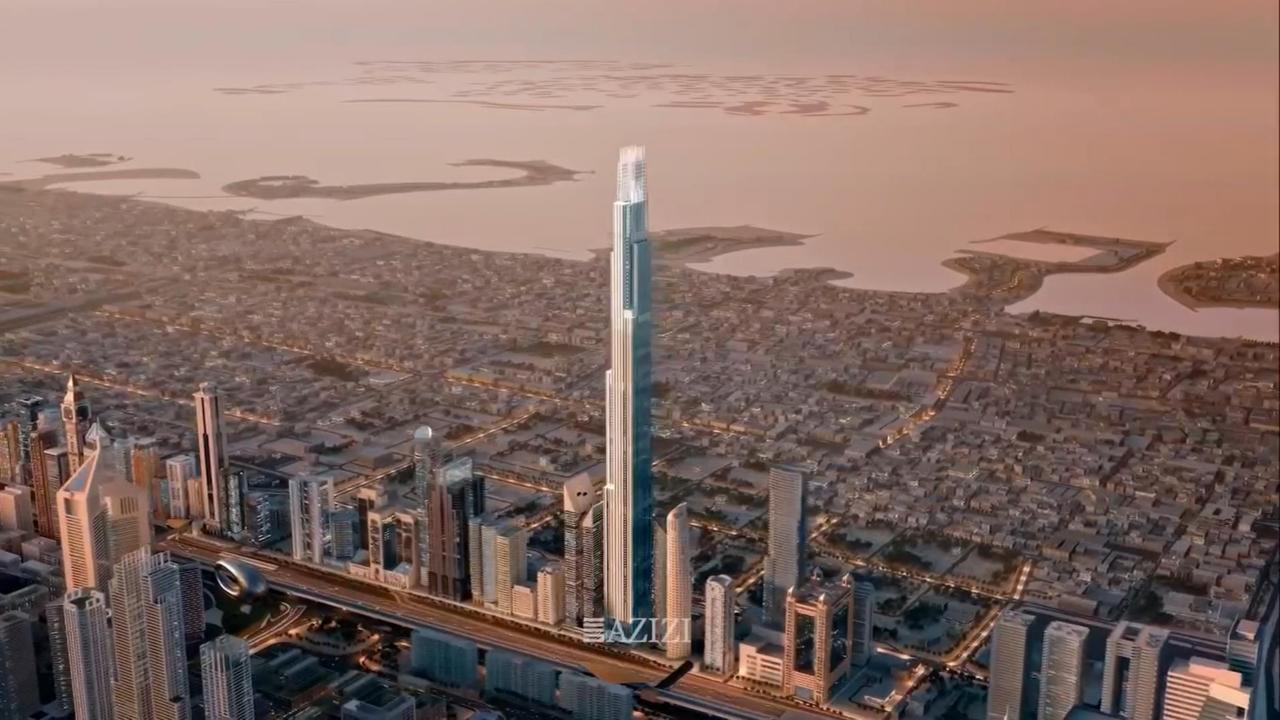

# Burj Azizi: A Vertical Masterpiece Redefining Dubai's Skyline

Key Highlights of Burj Azizi:

• Floors: 131+

• Height: 725 meters

• Seven-Star Hotel: Inspired by seven cultural themes, offering unparalleled luxury.

# Architectural Vision and Expertise

Second Tallest Tower: At over 725 meters, Burj Azizi will surpass Kuala Lumpur's Merdeka 118.

#### •A Lasting Legacy:

• Beyond a skyscraper, Burj Azizi is envisioned as a vertical landmark creating a timeless impact on Dubai's urban landscape.