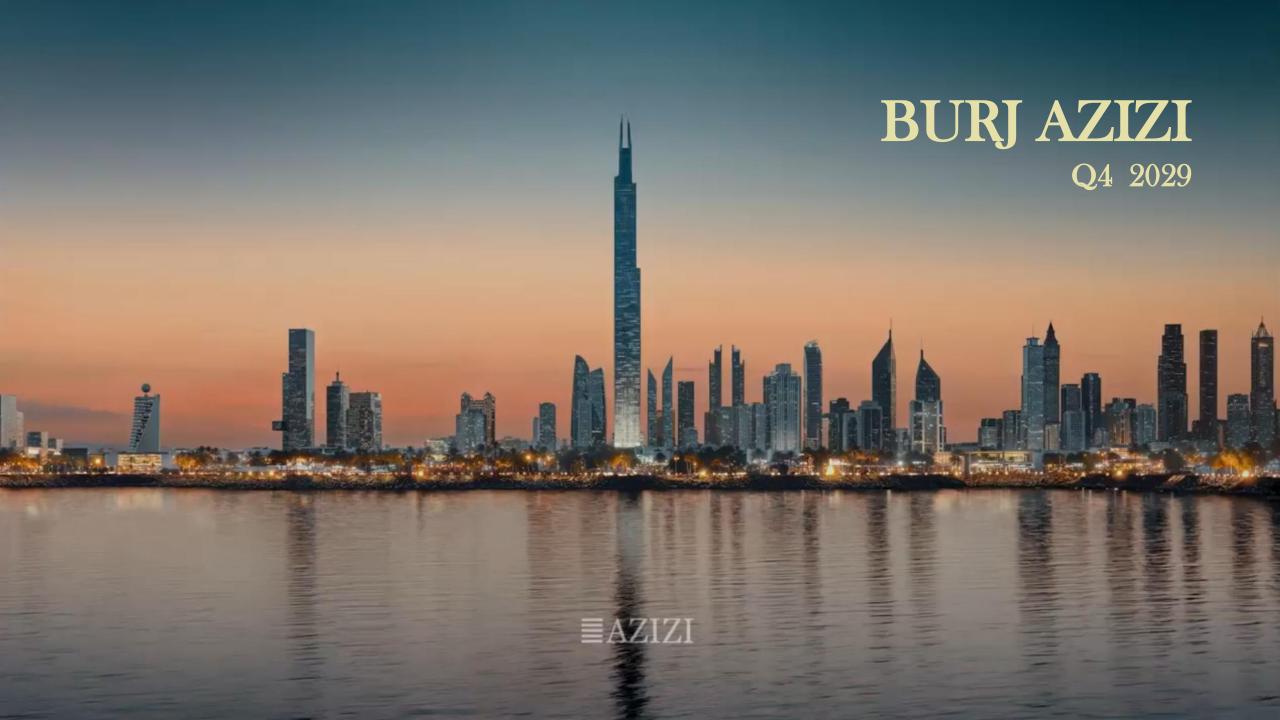

# Burj Azizi: A Vertical Masterpiece Redefining Dubai's Skyline

Key Highlights of Burj Azizi:

• Floors: 131+

• Height: 725 meters

• Seven-Star Hotel: Inspired by seven cultural themes, offering unparalleled luxury.

# Architectural Vision and Expertise

Second Tallest Tower: At over 725 meters, Burj Azizi will surpass Kuala Lumpur's Merdeka 118.