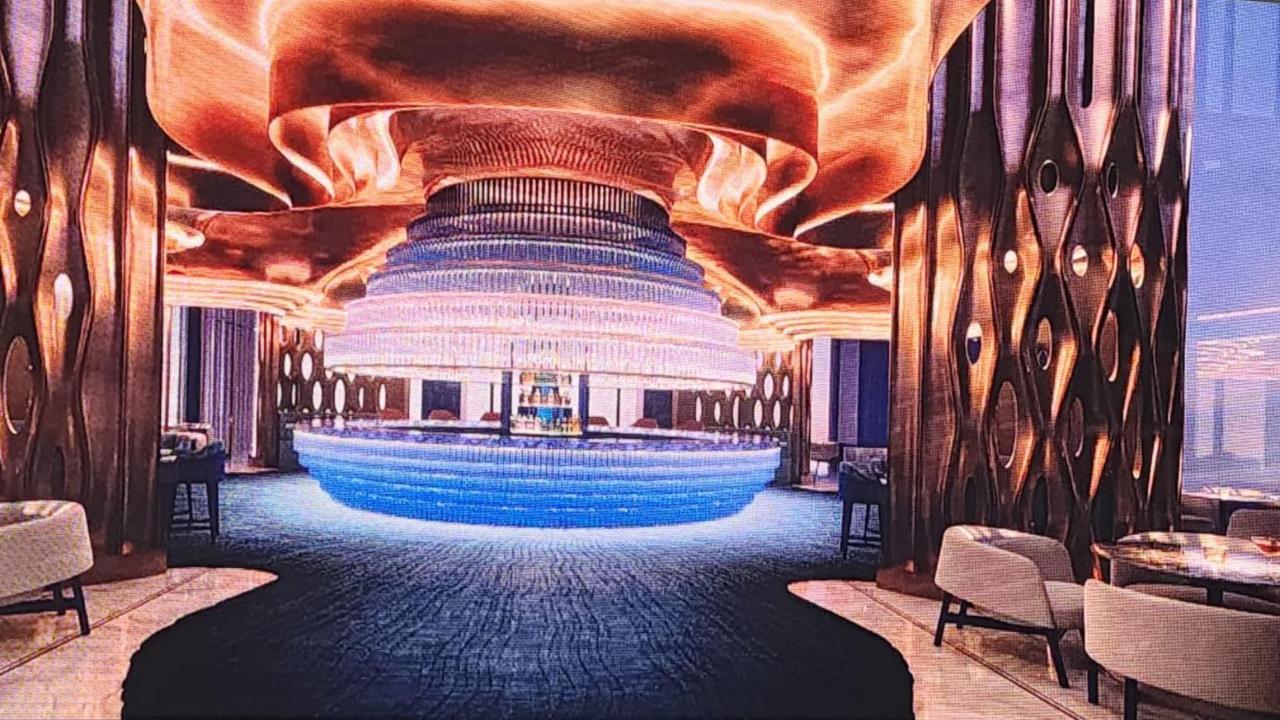

partments

Floor 55 - 69

## The Penthouses

Floor 72 - 88

2 Bedroom Penthouse 1,988 SQFT

3 Bedroom Penthouse 2,283 SQFT

4 Bedroom Penthouse 2,597 - 3,257 SQFT

5 Bedroom Penthouse 4,158 SQFT

## Amenities

Floor 13 & 54

#### Wellness and Lifestyle Facilities:

- Wellness centers, swimming pools, saunas, gyms, and cinemas.
- Resident lounges, and a dedicated children's play area.
- Pool, Gym, Sauna, Jacuzzi, Kids' Area.
- Party Room & Games Room.

# Retail Shops

Floor 1 - 7

Vertical Shopping Center: A state-of-the-art retail experience.

## Lower Hotel Suits

Floor 94 **-** 108

# All Day Dinning + Bar

Floor 110

# Hotel Reception (Seven Star)

Floor 111

## Restaurants

Floor 119 - 122

## Lower Night Club

Floor 125

# Upper Night Club

Floor 126

## Adrenaline Floors

Floor 129











# BURJ AZIZI

WORLD'S SECOND TALLEST TOWER

burjazizi.com

Create By

Tarek Roumanos Sales Department