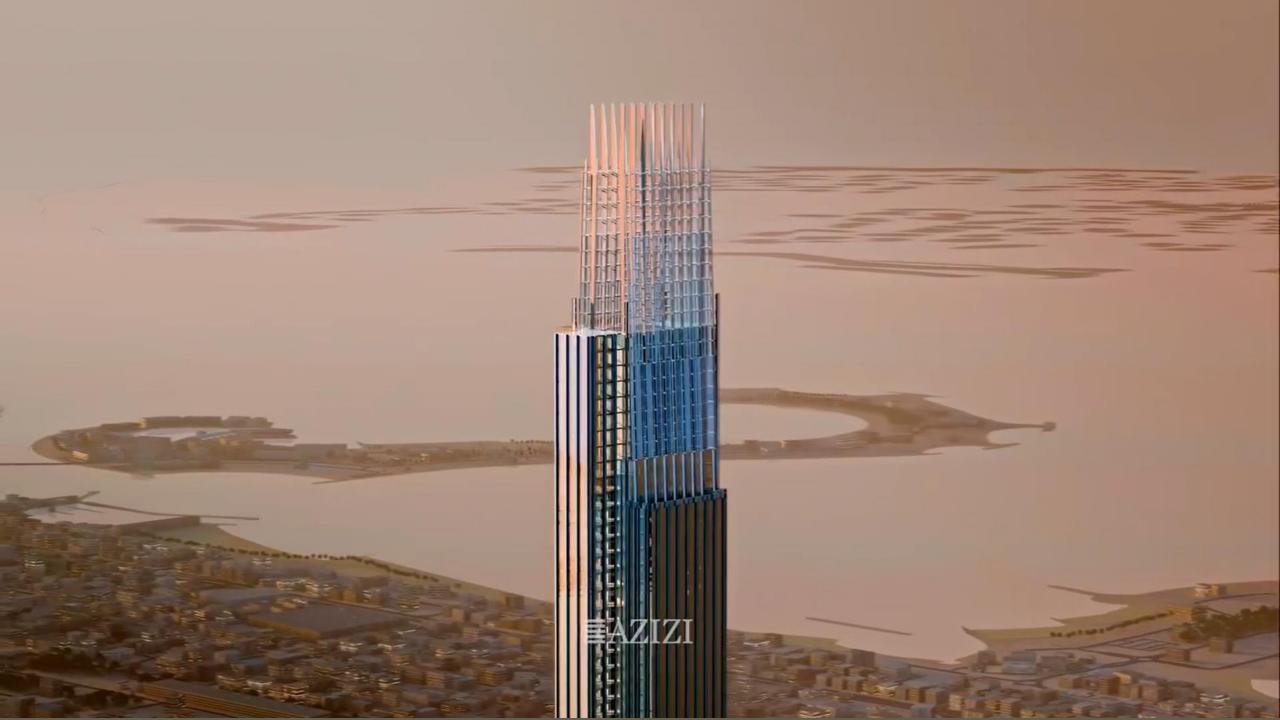

# Burj Azizi: A Vertical Masterpiece Redefining Dubai's Skyline

Key Highlights of Burj Azizi:

• Floors: 131+

• Height: 725 meters

• Seven-Star Hotel: Inspired by seven cultural themes, offering unparalleled luxury.

# Architectural Vision and Expertise

Second Tallest Tower: At over 725 meters, Burj Azizi will surpass Kuala Lumpur's Merdeka 118.