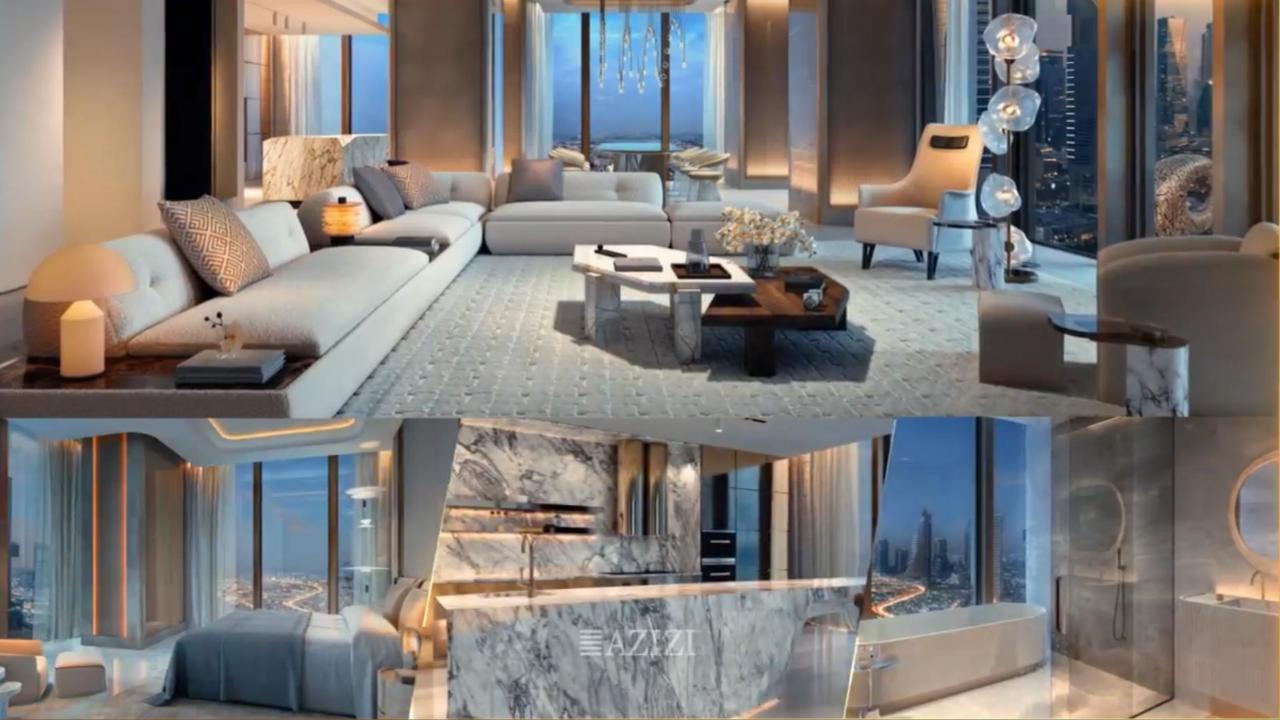

## The Apartments

Floor 14 - 53

1 Bedroom 786 - 1,098 SQFΓ

1 Bedroom + Study Room 945 - 2,158 SQFT

2 Bedroom 1,277 - 1,475 SQFT

## The Penthouses

Floor 72 - 88

2 Bedroom Penthouse 1,988 SQFT

3 Bedroom Penthouse 2,283 SQFT

4 Bedroom Penthouse 2,597 - 3,257 SQFT

5 Bedroom Penthouse 4,158 SQFT

#### Wellness and Lifestyle Facilities:

- Wellness centers, swimming pools, saunas, gyms, and cinemas.
- Resident lounges, and a dedicated children's play area.
- Pool, Gym, Sauna, Jacuzzi, Kids' Area.
- Party Room & Games Room.