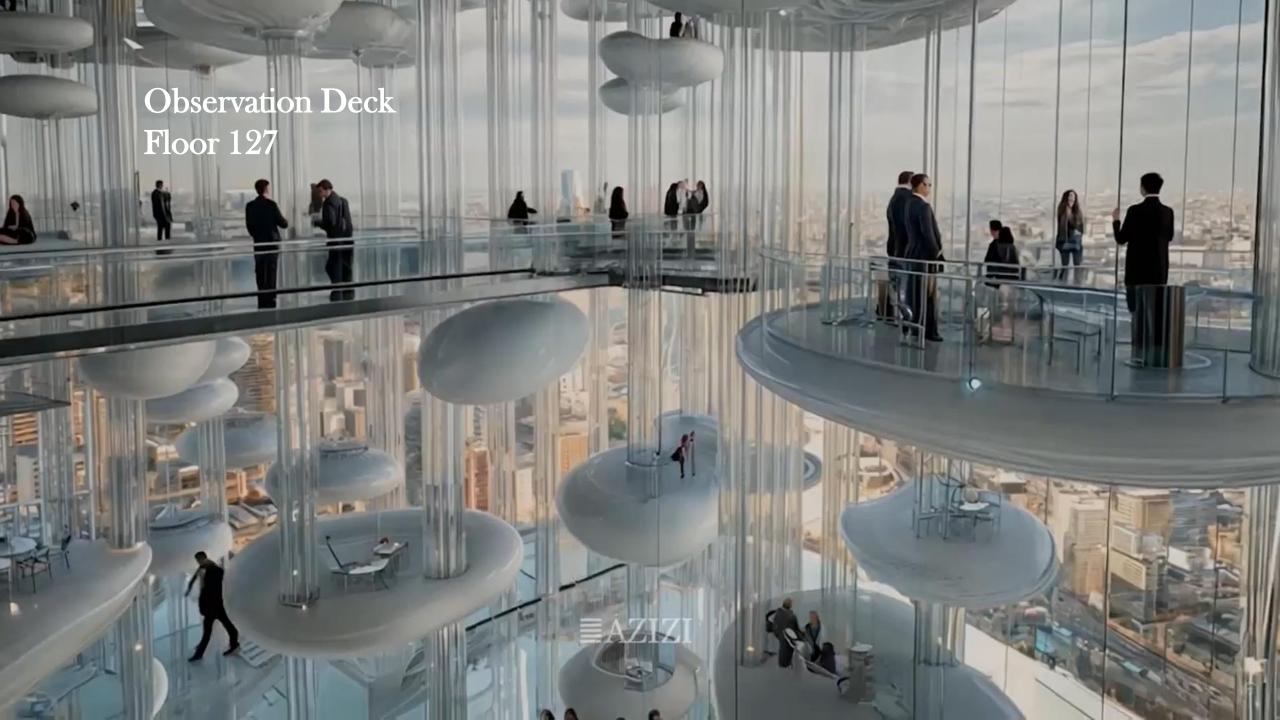

• Residences: Includes penthouses, apartments, and holiday homes with premium amenities.

• Adrenaline Zone: A thrilling experience that makes visitors feel like they're "living in the clouds."

Observation Deck

## Adrenaline Floors

Floor 129