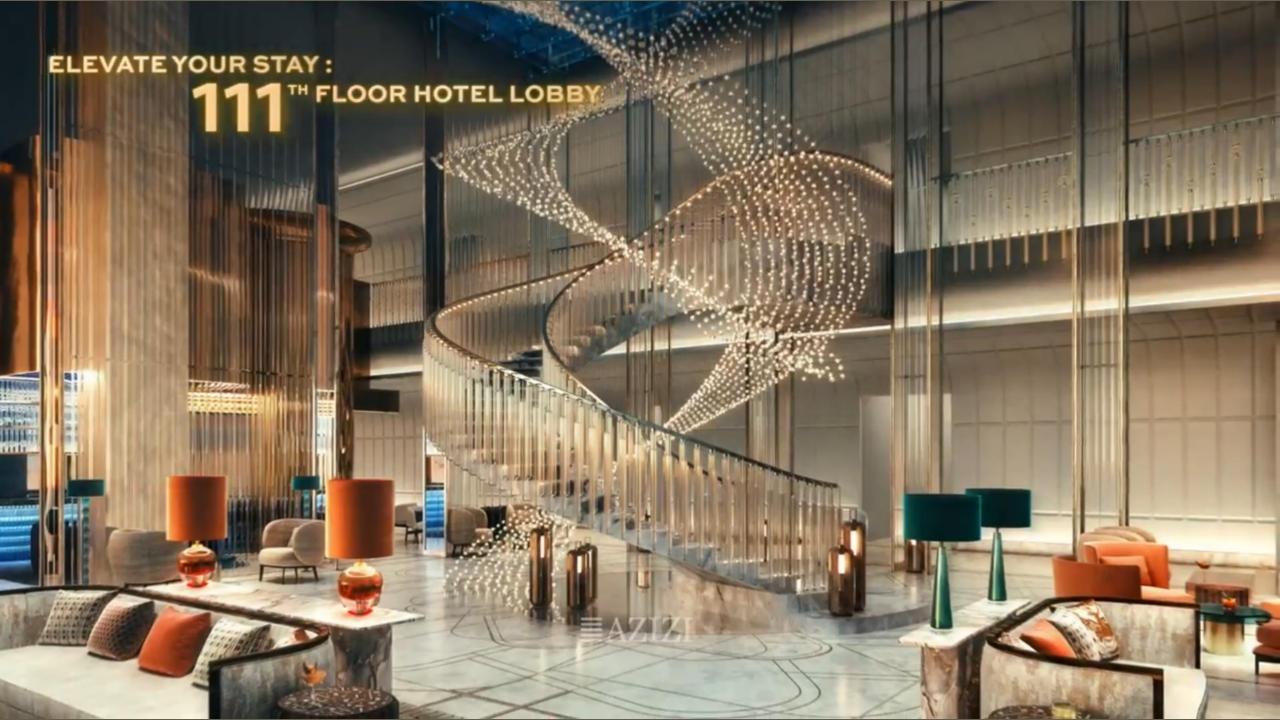

areas.
- Expanded elevator system from 20 to over 44 elevators to support the building's needs.

#### Multilevel Entry and Exit Points:

• Designed to prevent congestion by creating unique access points for residents and visitors.

# Architectural Vision and Expertise

Second Tallest Tower: At over 725 meters, Burj Azizi will surpass Kuala Lumpur's Merdeka 118.

## Visual Appeal and Legacy

#### •Dynamic Design:

- Iconic silhouette and articulated exterior visible from Al Ain Road.
- A unique experience viewing the tower from a distance and up close.

#### •Nighttime Spectacle:

• A captivating LED light show enhancing the city skyline.

#### •A Lasting Legacy:

• Beyond a skyscraper, Burj Azizi is envisioned as a vertical landmark creating a timeless impact on Dubai's urban landscape.

























## The Apartments

Floor 14 - 53

1 Bedroom 786 - 1,098 SQFΓ

1 Bedroom + Study Room 945 - 2,158 SQFT

2 Bedroom 1,277 - 1,475 SQFT

## Apartments

Floor 55 - 69

## The Penthouses

Floor 72 - 88

2 Bedroom Penthouse 1,988 SQFT

3 Bedroom Penthouse 2,283 SQFT

4 Bedroom Penthouse 2,597 - 3,257 SQFT

5 Bedroom Penthouse 4,158 SQFT

## Amenities

Floor 13 & 54

#### Wellness and Lifestyle Facilities:

- Wellness centers, swimming pools, saunas, gyms, and cinemas.
- Resident lounges, and a dedicated children's play area.
- Pool, Gym, Sauna, Jacuzzi, Kids' Area.
- Party Room & Games Room.

# Retail Shops

Floor 1 - 7

Vertical Shopping Center: A state-of-the-art retail experience.

## Lower Hotel Suits

Floor 94 **-** 108

# All Day Dinning + Bar

Floor 110

# Hotel Rec