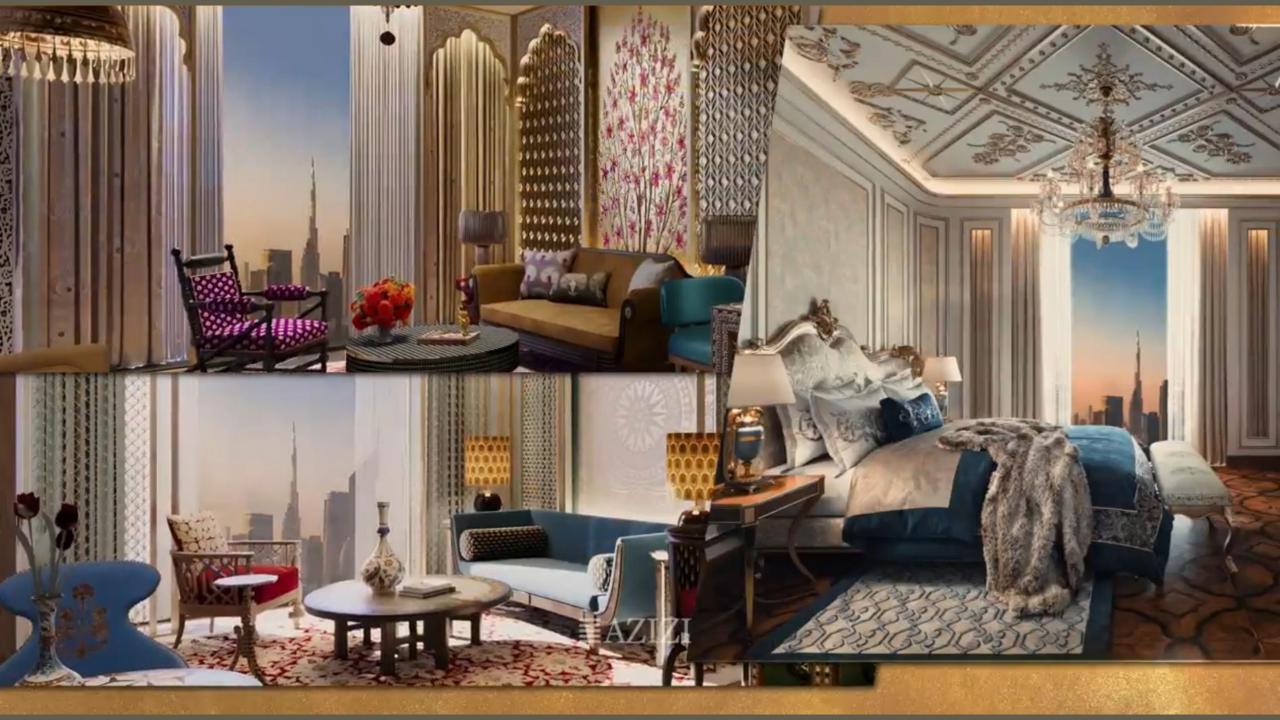

## The Penthouses

Floor 72 - 88

2 Bedroom Penthouse 1,988 SQFT

3 Bedroom Penthouse 2,283 SQFT

4 Bedroom Penthouse 2,597 - 3,257 SQFT

5 Bedroom Penthouse 4,158 SQFT

#### Wellness and Lifestyle Facilities:

- Wellness centers, swimming pools, saunas, gyms, and cinemas.
- Resident lounges, and a dedicated children's play area.
- Pool, Gym, Sauna, Jacuzzi, Kids' Area.
- Party Room & Games Room.