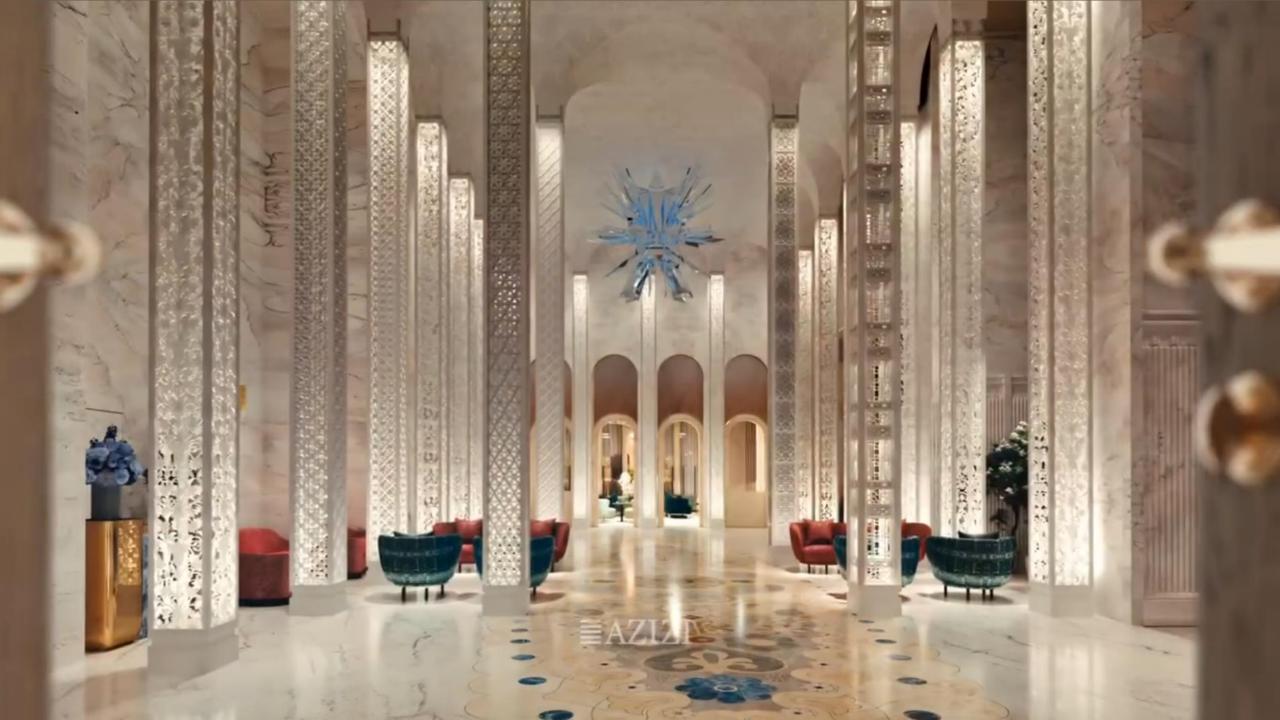

reas.
- Expanded elevator system from 20 to over 44 elevators to support the building's needs.

#### Multilevel Entry and Exit Points:

• Designed to prevent congestion by creating unique access points for residents and visitors.

# Architectural Vision and Expertise

Second Tallest Tower: At over 725 meters, Burj Azizi will surpass Kuala Lumpur's Merdeka 118.

## Visual Appeal and Legacy

#### •Dynamic Design:

- Iconic silhouette and articulated exterior visible from Al Ain Road.
- A unique experience viewing the tower from a distance and up close.

#### •Nighttime Spectacle:

• A captivating LED light show enhancing the city skyline.

#### •A Lasting Legacy:

• Beyond a skyscraper, Burj Azizi is envisioned as a vertical landmark creating a timeless impact on Dubai's urban landscape.

























## The Apartments

Floor 14 - 53

1 Bedroom 786 - 1,098 SQFΓ

1 Bedroom + Study Room 945 - 2,158 SQFT

2 Bedroom 1,277 - 1,475 SQFT

## Apartments

Floor 55 - 69

## The Penthouses

Floor 72 - 88

2 Bedroom Penthouse 1,988 SQFT

3 Bedroom Penthouse 2,283 SQFT

4 Bedroom Penthouse 2,597 - 3,257 SQFT

5 Bedroom Penthouse 4,158 SQFT

## Amenities

Floor 13 & 54

#### Wellness and Lifestyle Facilities:

- Wellness centers, swimming pools, saunas, gyms, and cinemas.
- Resident lounges, and a dedicated children's play area.
- Pool, Gym, Sauna, Jacuzzi, Kids' Area.
- Party Room & Games Room.

# Retail Shops

Floor 1 - 7

Vertical Shopping Center: A state-of-the-art retail experience.

## Lower Hotel Suits

Floor 94 **-** 108

# All Day Dinning + Bar

Floor 110

# Hotel Recep